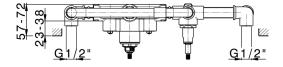

# Concealed thermostatic bath mixer, 2-outlets CONCEALED\_ZA019440

MODEL **ZA019440** 

Concealed thermostatic bath mixer, 2-outlets, without trim kit

#### **CHARACTERISTICS**

Concealed 1

Cartridge Spare Parts 24.04A.PP

8x20 Plus P Thermostatic Valve