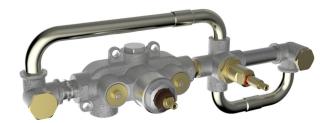

# Concealed thermostatic bath mixer, 2-outlets CONCEALED\_ZA019440

MODEL **ZA019440** 

Concealed thermostatic bath mixer, 2-outlets, without trim kit

#### **CHARACTERISTICS**

Concealed 1

Cartridge Spare Parts 24.04A.PP

8x20 Plus P Thermostatic Valve