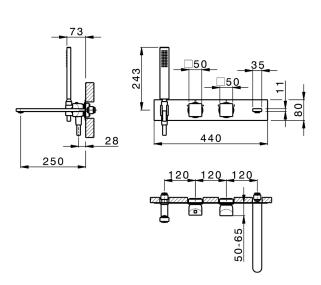

# Exposed part for con.thermo. bath mixer, 2-outlet HI-RISE\_RI019440

# MODEL **RI019440**

Exposed part for con.thermo.bath mixer, 2-outlet,wth 2 outlet deviastop,without concealed part,for item ZA019440