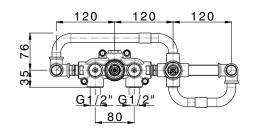

# MODEL **RI019440**

Exposed part for con.thermo.bath mixer, 2-outlet,wth 2 outlet deviastop,without concealed part,for item ZA019440

#### **CHARACTERISTICS**

Installation Concealed Required concealed parts ZA019440