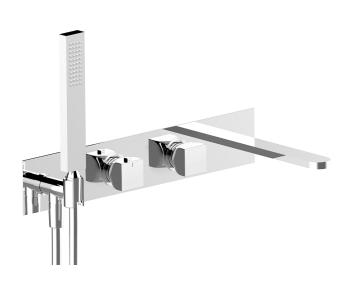

# Exposed part for con.thermo. bath mixer, 2-outlet HI-RISE\_RI019440

# MODEL **RI019440**

Exposed part for con.thermo.bath mixer, 2-outlet,wth 2 outlet deviastop,without concealed part,for item ZA019440