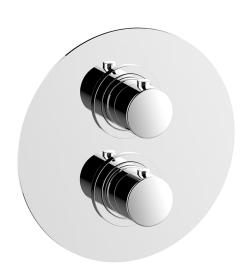

# Exposed part for con.thermo.shower valve 1-outlet SLIM\_SM007300

MODEL **SM007300** 

Exposed part for con.thermo.shower valve 1-outlet,stop valve,without concealed part,for items ZA007301

### **CHARACTERISTICS**

Installation Concealed Required concealed parts ZA007301