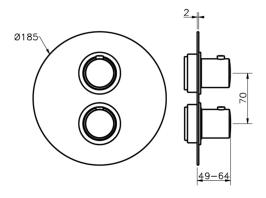

### **CHARACTERISTICS**

Installation Concealed Required concealed parts ZA007301

**CHARACTERISTICS** 

Concealed

Cartridge Spare Parts 24.04A.PP

8x20 Plus P Thermostatic Valve

Piastra/Plate/Plaque/Platte/Placa 2-3mm: XX 25-40 YY 76-91 10mm: XX 16-31 YY 65-80