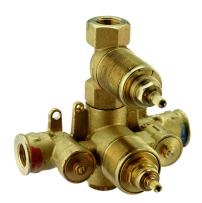

# Concealed thermostatic shower valve, 1-outlet CONCEALED\_ZA007301

1-outlet,Stopvalve with 1/2" outlet,without trim kit

AVAILABLE FINISHINGS

**MODEL** 

**04** 04 Without finishing

ZA007301

Concealed thermostatic shower valve,

**CHARACTERISTICS** 

Concealed

Cartridge Spare Parts 24.04A.PP

8x20 Plus P Thermostatic Valve

Piastra/Plate/Plaque/Platte/Placa 2-3mm: XX 25-40 YY 76-91 10mm: XX 16-31 YY 65-80