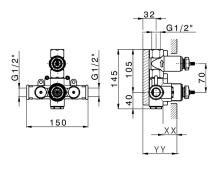

**CHARACTERISTICS** 

Concealed

Cartridge Spare Parts 24.04A.PP

8x20 Plus P Thermostatic Valve

Piastra/Plate/Plaque/Platte/Placa 2-3mm: XX 25-40 YY 76-91 10mm: XX 16-31 YY 65-80