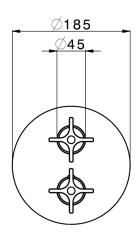

# **Exposed part for Thermostatic One Box Valve ONE BOX\_GS0BT030**

## MODEL **GS0BT030**

Exposed part for Thermostatic One Box Valve,wth 1-2-3 outlet deviastop,Minimum depth of installation: 67 mm,without concealed part,for items ZA00B030-ZA00B031

## **CHARACTERISTICS**

Cartridge Spare Parts 24.04A.PP

8x20 Plus P Thermostatic Valve

Installation Concealed

Required concealed parts ZA00B031

**ZA00B030** 