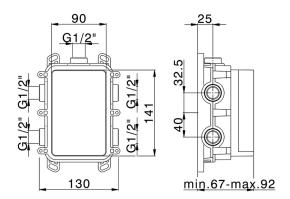

## One Box Universal Concealed Part ONE BOX\_ZA00B031

MODEL ZA00B031

One Box Universal Concealed Part, for 1,2 or 3 outlet thermostatic or single lever, without trim kit, with noise reducers, with sealing gasket

## One Box Universal Concealed Part ONE BOX\_ZA00B030

MODEL ZA00B030

One Box Universal Concealed Part, for 1,2 or 3 outlet thermostatic or single lever, without trim kit, without noise reducers, with sealing gasket