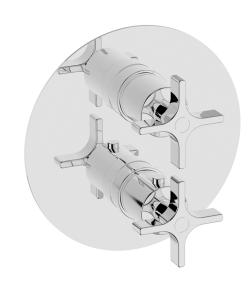

# **Exposed part for Thermostatic One Box Valve ONE BOX\_GS0BT030**

## MODEL **GS0BT030**

Exposed part for Thermostatic One Box Valve,wth 1-2-3 outlet deviastop,Minimum depth of installation: 67 mm,without concealed part,for items ZA00B030-ZA00B031

## **CHARACTERISTICS**

Cartridge Spare Parts 24.04A.PP

8x20 Plus P Thermostatic Valve

Installation Concealed

Required concealed parts ZA00B031

**ZA00B030** 