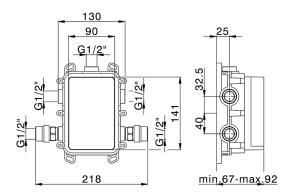

## MODEL **GS0BT030**

Exposed part for Thermostatic One Box Valve,wth 1-2-3 outlet deviastop,Minimum depth of installation: 67 mm,without concealed part,for items ZA00B030-ZA00B031

## **CHARACTERISTICS**

Cartridge Spare Parts 24.04A.PP

8x20 Plus P Thermostatic Valve

Installation Concealed

Required concealed parts ZA00B031

**ZA00B030** 

## One Box Universal Concealed Part ONE BOX\_ZA00B031

MODEL ZA00B031

One Box Universal Concealed Part, for 1,2 or 3 outlet thermostatic or single lever, without trim kit, with noise reducers, with sealing gasket

## One Box Universal Concealed Part ONE BOX\_ZA00B030

MODEL ZA00B030

One Box Universal Concealed Part, for 1,2 or 3 outlet thermostatic or single lever, without trim kit, without noise reducers, with sealing gasket