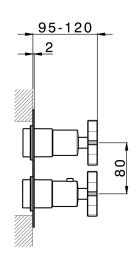

# **Exposed part for Thermostatic One Box Valve ONE BOX\_GS0BT030**

## MODEL **GS0BT030**

Exposed part for Thermostatic One Box Valve,wth 1-2-3 outlet deviastop,Minimum depth of installation: 67 mm,without concealed part,for items ZA00B030-ZA00B031

## **CHARACTERISTICS**

Cartridge Spare Parts 24.04A.PP

8x20 Plus P Thermostatic Valve

Installation Concealed

Required concealed parts ZA00B031

**ZA00B030** 