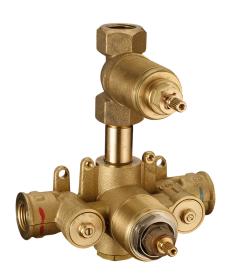

# Concealed thermostatic shower mixer, 1-outlet CONCEALED\_ZA009301

MODEL **ZA009301** 

Concealed thermostatic shower mixer, 1-outlet, stopvalve with 1/2" outlet, without trim kit

### **CHARACTERISTICS**

Concealed

Cartridge Spare Parts 24.04A.PP

8x20 Plus P Thermostatic Valve