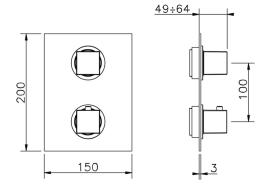

#### **MODEL** WE009300

Exposed part for con.thermo.shower mixer 1-outlet, stop valve, without concealed part, for items ZA009301

### **CHARACTERISTICS**

Installation

Concealed

Required concealed parts

ZA009301