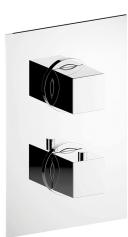

# Exposed part for con.thermo.shower mixer 1-outlet WAVE\_WE009300

#### **MODEL** WE009300

Exposed part for con.thermo.shower mixer 1-outlet, stop valve, without concealed part, for items ZA009301