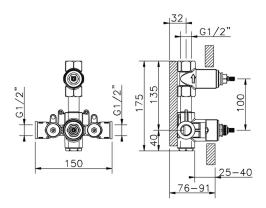

# Concealed thermostatic shower mixer, 1-outlet CONCEALED\_ZA009301

MODEL **ZA009301** 

Concealed thermostatic shower mixer, 1-outlet, stopvalve with 1/2" outlet, without trim kit

### **CHARACTERISTICS**

Concealed

Cartridge Spare Parts 24.04A.PP

8x20 Plus P Thermostatic Valve