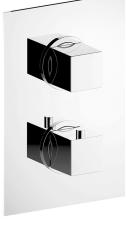

# Concealed thermostatic shower mixer, 1-outlet CONCEALED\_ZA009301

MODEL **ZA009301** 

Concealed thermostatic shower mixer, 1-outlet, stopvalve with 1/2" outlet, without trim kit