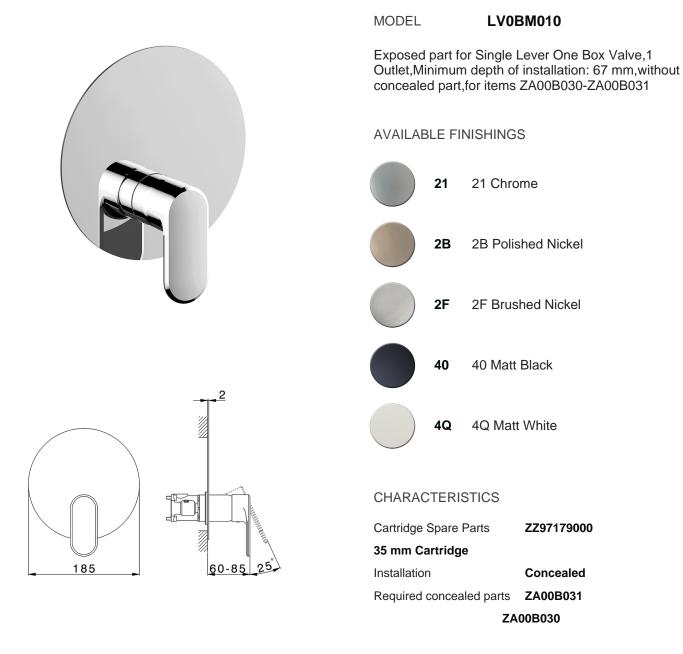

# Exposed part for Single Lever One Box Valve ONE BOX\_LV0BM010

## Exposed part for Single Lever One Box Valve ONE BOX\_LV0BM010

LV0BM010

https://en.cisal.it/exposed-part-for-single-lever-one-box-valve-one-box-lv0bm010