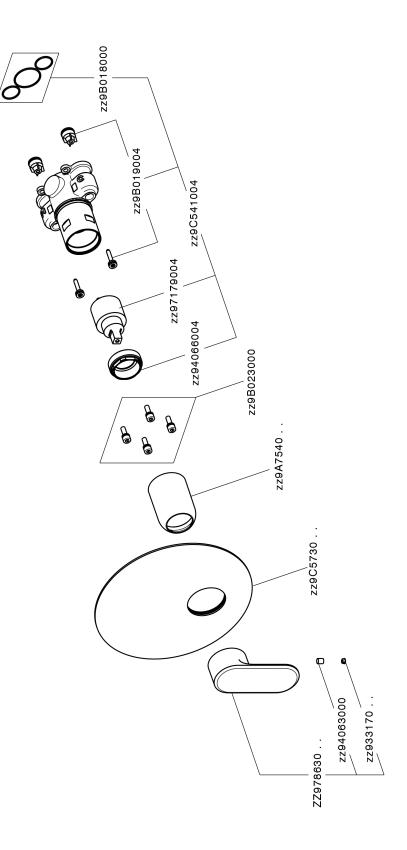

# Exposed part for Single Lever One Box Valve ONE BOX\_LV0BM010

## Exposed part for Single Lever One Box Valve ONE BOX\_LV0BM010

LV0BM010

https://en.cisal.it/exposed-part-for-single-lever-one-box-valve-one-box-lv0bm010