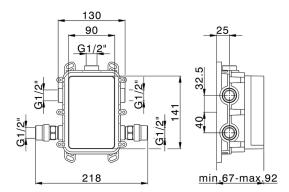

# One Box Universal Concealed Part ONE BOX\_ZA00B031

## MODEL ZA00B031

One Box Universal Concealed Part, for 1,2 or 3 outlet thermostatic or single lever, without trim kit, with noise reducers, with sealing gasket

# One Box Universal Concealed Part ONE BOX\_ZA00B030

MODEL ZA00B030

One Box Universal Concealed Part, for 1,2 or 3 outlet thermostatic or single lever, without trim kit, without noise reducers, with sealing gasket