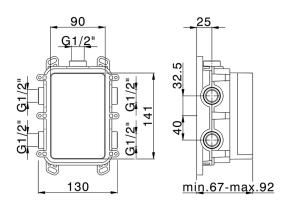

# One Box Universal Concealed Part ONE BOX\_ZA00B031

## MODEL ZA00B031

One Box Universal Concealed Part, for 1,2 or 3 outlet thermostatic or single lever, without trim kit, with noise reducers, with sealing gasket

# One Box Universal Concealed Part ONE BOX\_ZA00B030

MODEL ZA00B030

One Box Universal Concealed Part, for 1,2 or 3 outlet thermostatic or single lever, without trim kit, without noise reducers, with sealing gasket