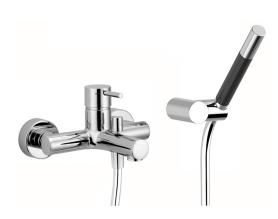

# Single lever bath mixer, with shower set NUOVA LESS\_LN000120

## MODEL LN000120

Single lever bath mixer, with shower set,wall mounted adjustable handshower bracket,Brass minimalistic one spray handshower,150 cm SUPREME smooth flexible hose