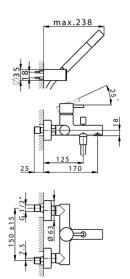

# Single lever bath mixer, with shower set NUOVA LESS\_LN000120

## MODEL LN000120

Single lever bath mixer, with shower set,wall mounted adjustable handshower bracket,Brass minimalistic one spray handshower,150 cm SUPREME smooth flexible hose