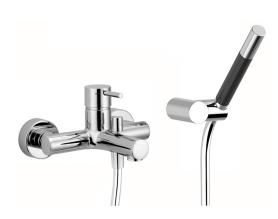

## Single lever bath mixer, with shower set NUOVA LESS\_LN000120

Single lever bath mixer, with shower set,wall mounted adjustable handshower bracket,Brass minimalistic one spray handshower,150 cm SUPREME smooth flexible hose