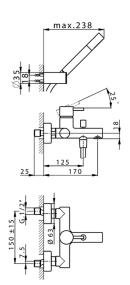

## Single lever bath mixer, with shower set NUOVA LESS\_LN000120

Single lever bath mixer, with shower set,wall mounted adjustable handshower bracket,Brass minimalistic one spray handshower,150 cm SUPREME smooth flexible hose