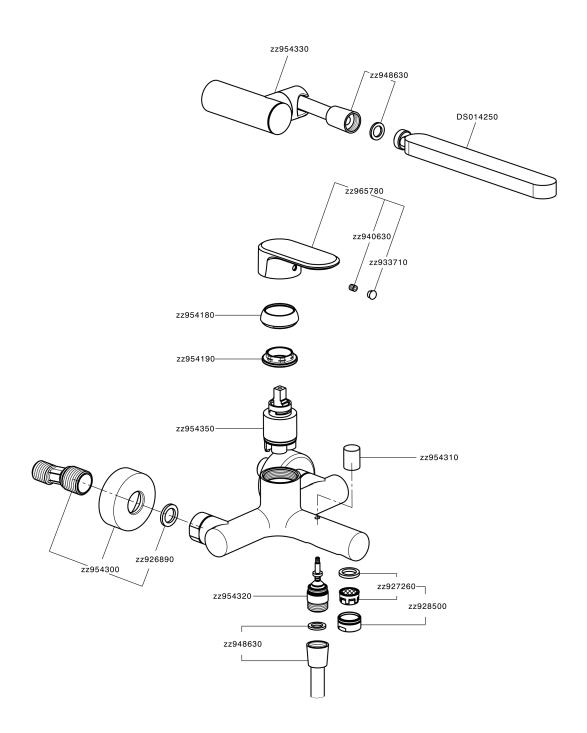

# Single lever bath mixer, with shower set LINEAVIVA\_LV000120





### MODEL LV000120

Single lever bath mixer, with shower set,wall mounted adjustable handshower bracket,minimalistic one spray handshower ABS,150 cm SUPREME smooth flexible hose

#### **AVAILABLE FINISHINGS**



21 Chrome



2B 2B Polished Nickel



2F 2F Brushed Nickel



40 Matt Black



4Q 4Q Matt White

### **CHARACTERISTICS**

Cartridge Spare Parts

ZZ95435000

35 mm Cartridge



#### **EcoStop**

EcoStop feature limits water flow to approximately 50% of maximum output with one point of resistance on setting. Push slightly past the middle stop only when full water output is required. This will save water up to 50%.





## Single lever bath mixer, with shower set LINEAVIVA\_LV000120



LV000120

https://en.cisal.it/single-lever-bath-mixer-with-shower-set-lineavivalv000120