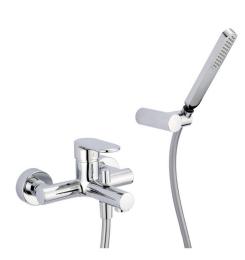

# Single lever bath mixer, with shower set LINEAVIVA\_LV000120

### MODEL LV000120

Single lever bath mixer, with shower set,wall mounted adjustable handshower bracket,minimalistic one spray handshower ABS,150 cm SUPREME smooth flexible hose

## Single lever bath mixer, with shower set LINEAVIVA\_LV000120

LV000120

https://en.cisal.it/single-lever-bath-mixer-with-shower-set-lineavivalv000120