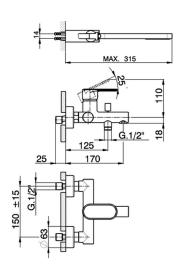

### MODEL LV000120

Single lever bath mixer, with shower set,wall mounted adjustable handshower bracket,minimalistic one spray handshower ABS,150 cm SUPREME smooth flexible hose

### **CHARACTERISTICS**

Cartridge Spare Parts

ZZ95435000

35 mm Cartridge