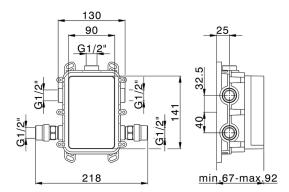

# One Box Universal Concealed Part ONE BOX\_ZA00B030

MODEL ZA00B030

One Box Universal Concealed Part, for 1,2 or 3 outlet thermostatic or single lever, without trim kit, without noise reducers, with sealing gasket