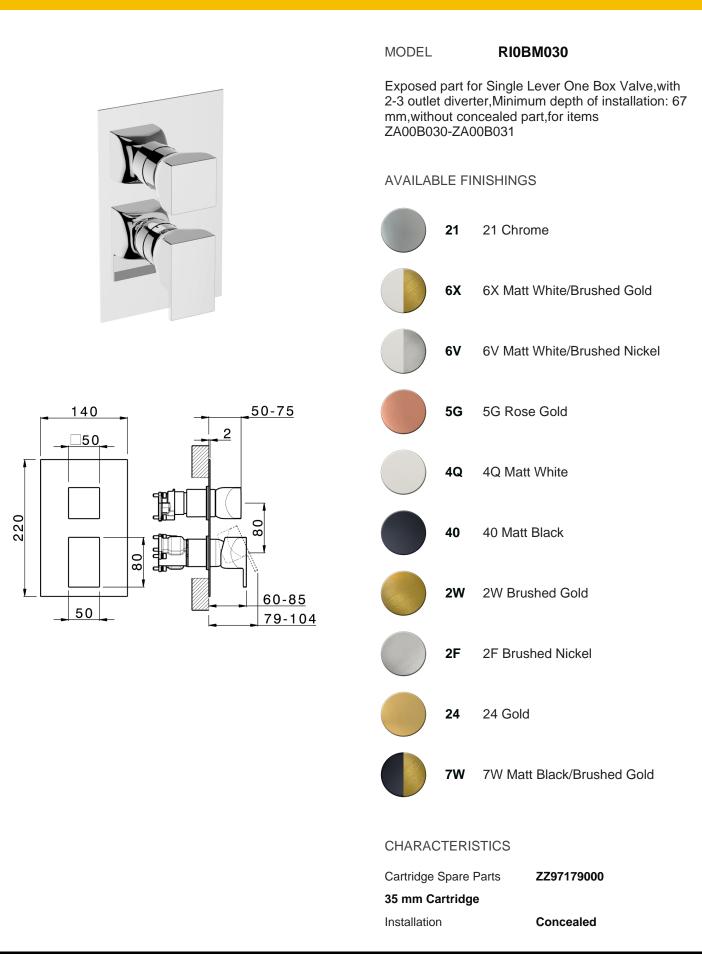

## Exposed part for Single Lever One Box Valve HI-RISE\_RI0BM030

© 2021 Cisal. Via Pietro Durio 160 - 28010 - Alzo (NO) - Italia Mail: cisal@cisal.it, Telefono: (+39) 0322 918111, P.Iva IT02422810032.

Required concealed parts ZA00B031 ZA00B030