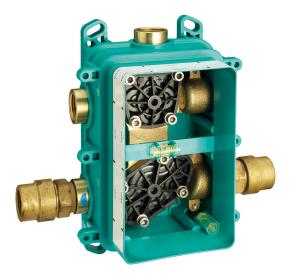

# One Box Universal Concealed Part ONE BOX\_ZA00B031

## MODEL ZA00B031

One Box Universal Concealed Part, for 1,2 or 3 outlet thermostatic or single lever, without trim kit, with noise reducers, with sealing gasket