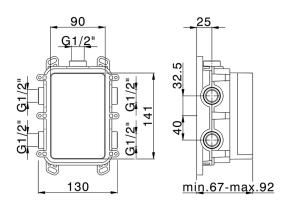

## MODEL ZA00B031

One Box Universal Concealed Part, for 1,2 or 3 outlet thermostatic or single lever, without trim kit, with noise reducers, with sealing gasket