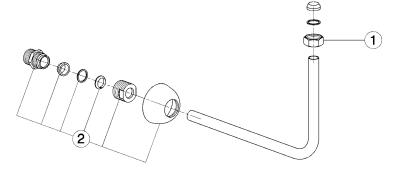

## **ZA** 00**284**

- Squadretta per batterie
  Basin supply tube
  Verbindung-Waschtisch-Wand
  1/2"x1/2"
  Tube d'alimentation pour mélangeurs lavabo

| NR.                                            | DESCRIZIONE DESCRIPTION BESCHREIBUNG DÉSCRIPTION                                 | N. CODICE<br>CODE NO.<br>WERKSNR.<br>NR. CODE | NR. | DESCRIZIONE DESCRIPTION BESCHREIBUNG DESCRIPTION | N. CODICE<br>CODE NO.<br>WERKSNR.<br>NR. CODE | NR. | DESCRIZIONE<br>DESCRIPTION<br>BESCHREIBUNG<br>DÉSCRIPTION | N. CODICE<br>CODE NO.<br>WERKSNR.<br>NR. CODE |
|------------------------------------------------|----------------------------------------------------------------------------------|-----------------------------------------------|-----|--------------------------------------------------|-----------------------------------------------|-----|-----------------------------------------------------------|-----------------------------------------------|
| 1 Nut 1/2" H.<br>Mutter 1/2"<br>Ecrou 1/2"     | 'H.10 Ø14,5<br><i>H.10 Ø14,5</i>                                                 | ZZ 92629 0                                    |     |                                                  |                                               |     |                                                           |                                               |
| Nipples Ø1- Nipples wit Nippel m/R Nipples + r | 4 e rosone rubinetto sottolavabo<br>th escutcheon Ø14<br>osette Ø14<br>osace Ø14 | ZZ 90194 0                                    |     |                                                  |                                               |     |                                                           |                                               |
|                                                |                                                                                  |                                               |     |                                                  |                                               |     |                                                           |                                               |
|                                                |                                                                                  |                                               |     |                                                  |                                               |     |                                                           |                                               |
|                                                |                                                                                  |                                               |     |                                                  |                                               |     |                                                           |                                               |
| 7A 5                                           |                                                                                  |                                               |     |                                                  |                                               |     |                                                           |                                               |