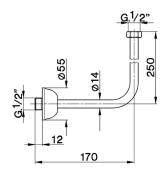

## **ZA** 00**284**

- Squadretta per batterie
  Basin supply tube
  Verbindung-Waschtisch-Wand
  1/2"x1/2"
  Tube d'alimentation pour mélangeurs lavabo

| NR.                                            | DESCRIZIONE DESCRIPTION BESCHREIBUNG DÉSCRIPTION                                 | N. CODICE<br>CODE NO.<br>WERKSNR.<br>NR. CODE | NR. | DESCRIZIONE DESCRIPTION BESCHREIBUNG DESCRIPTION | N. CODICE<br>CODE NO.<br>WERKSNR.<br>NR. CODE | NR. | DESCRIZIONE<br>DESCRIPTION<br>BESCHREIBUNG<br>DÉSCRIPTION | N. CODICE<br>CODE NO.<br>WERKSNR.<br>NR. CODE |
|------------------------------------------------|----------------------------------------------------------------------------------|-----------------------------------------------|-----|--------------------------------------------------|-----------------------------------------------|-----|-----------------------------------------------------------|-----------------------------------------------|
| 1 Nut 1/2" H.<br>Mutter 1/2"<br>Ecrou 1/2"     | 'H.10 Ø14,5<br><i>H.10 Ø14,5</i>                                                 | ZZ 92629 0                                    |     |                                                  |                                               |     |                                                           |                                               |
| Nipples Ø1- Nipples wit Nippel m/R Nipples + r | 4 e rosone rubinetto sottolavabo<br>th escutcheon Ø14<br>osette Ø14<br>osace Ø14 | ZZ 90194 0                                    |     |                                                  |                                               |     |                                                           |                                               |
|                                                |                                                                                  |                                               |     |                                                  |                                               |     |                                                           |                                               |
|                                                |                                                                                  |                                               |     |                                                  |                                               |     |                                                           |                                               |
|                                                |                                                                                  |                                               |     |                                                  |                                               |     |                                                           |                                               |
| 7A 5                                           |                                                                                  |                                               |     |                                                  |                                               |     |                                                           |                                               |