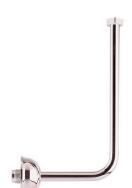

## **Basin supply valve COMPONENTS\_ZA002840**

MODEL **ZA002840** 

Basin supply valve

**AVAILABLE FINISHINGS** 

21 Chrome

27 Old Bronze

**CHARACTERISTICS** 

## **ZA** 00**284**

- Squadretta per batterie
  Basin supply tube
  Verbindung-Waschtisch-Wand
  1/2"x1/2"
  Tube d'alimentation pour mélangeurs lavabo

| NR.                                            | DESCRIZIONE DESCRIPTION BESCHREIBUNG DÉSCRIPTION                                 | N. CODICE<br>CODE NO.<br>WERKSNR.<br>NR. CODE | NR. | DESCRIZIONE DESCRIPTION BESCHREIBUNG DESCRIPTION | N. CODICE<br>CODE NO.<br>WERKSNR.<br>NR. CODE | NR. | DESCRIZIONE<br>DESCRIPTION<br>BESCHREIBUNG<br>DÉSCRIPTION | N. CODICE<br>CODE NO.<br>WERKSNR.<br>NR. CODE |
|------------------------------------------------|----------------------------------------------------------------------------------|-----------------------------------------------|-----|--------------------------------------------------|-----------------------------------------------|-----|-----------------------------------------------------------|-----------------------------------------------|
| 1 Nut 1/2" H.<br>Mutter 1/2"<br>Ecrou 1/2"     | 'H.10 Ø14,5<br><i>H.10 Ø14,5</i>                                                 | ZZ 92629 0                                    |     |                                                  |                                               |     |                                                           |                                               |
| Nipples Ø1- Nipples wit Nippel m/R Nipples + r | 4 e rosone rubinetto sottolavabo<br>th escutcheon Ø14<br>osette Ø14<br>osace Ø14 | ZZ 90194 0                                    |     |                                                  |                                               |     |                                                           |                                               |
|                                                |                                                                                  |                                               |     |                                                  |                                               |     |                                                           |                                               |
|                                                |                                                                                  |                                               |     |                                                  |                                               |     |                                                           |                                               |
|                                                |                                                                                  |                                               |     |                                                  |                                               |     |                                                           |                                               |
| 7A 5                                           |                                                                                  |                                               |     |                                                  |                                               |     |                                                           |                                               |