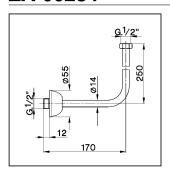

## **Basin supply valve COMPONENTS\_ZA002840**

MODEL **ZA002840** 

Basin supply valve

**AVAILABLE FINISHINGS** 

21 Chrome

27 Old Bronze

**CHARACTERISTICS** 

## **ZA** 00**284**

- Squadretta per batterie
  Basin supply tube
  Verbindung-Waschtisch-Wand
  1/2"x1/2"
  Tube d'alimentation pour mélangeurs lavabo

| NR.                                            | DESCRIZIONE DESCRIPTION BESCHREIBUNG DÉSCRIPTION                                 | N. CODICE<br>CODE NO.<br>WERKSNR.<br>NR. CODE | NR. | DESCRIZIONE DESCRIPTION BESCHREIBUNG DESCRIPTION | N. CODICE<br>CODE NO.<br>WERKSNR.<br>NR. CODE | NR. | DESCRIZIONE<br>DESCRIPTION<br>BESCHREIBUNG<br>DÉSCRIPTION | N. CODICE<br>CODE NO.<br>WERKSNR.<br>NR. CODE |
|------------------------------------------------|----------------------------------------------------------------------------------|-----------------------------------------------|-----|--------------------------------------------------|-----------------------------------------------|-----|-----------------------------------------------------------|-----------------------------------------------|
| 1 Nut 1/2" H.<br>Mutter 1/2"<br>Ecrou 1/2"     | 'H.10 Ø14,5<br><i>H.10 Ø14,5</i>                                                 | ZZ 92629 0                                    |     |                                                  |                                               |     |                                                           |                                               |
| Nipples Ø1- Nipples wit Nippel m/R Nipples + r | 4 e rosone rubinetto sottolavabo<br>th escutcheon Ø14<br>osette Ø14<br>osace Ø14 | ZZ 90194 0                                    |     |                                                  |                                               |     |                                                           |                                               |
|                                                |                                                                                  |                                               |     |                                                  |                                               |     |                                                           |                                               |
|                                                |                                                                                  |                                               |     |                                                  |                                               |     |                                                           |                                               |
|                                                |                                                                                  |                                               |     |                                                  |                                               |     |                                                           |                                               |
| 7A 5                                           |                                                                                  |                                               |     |                                                  |                                               |     |                                                           |                                               |