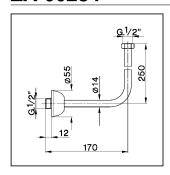

## **ZA** 00**284**

- Squadretta per batterie
  Basin supply tube
  Verbindung-Waschtisch-Wand
  1/2"x1/2"
  Tube d'alimentation pour mélangeurs lavabo

| NR.                                            | DESCRIZIONE DESCRIPTION BESCHREIBUNG DÉSCRIPTION                                 | N. CODICE<br>CODE NO.<br>WERKSNR.<br>NR. CODE | NR. | DESCRIZIONE DESCRIPTION BESCHREIBUNG DESCRIPTION | N. CODICE<br>CODE NO.<br>WERKSNR.<br>NR. CODE | NR. | DESCRIZIONE<br>DESCRIPTION<br>BESCHREIBUNG<br>DÉSCRIPTION | N. CODICE<br>CODE NO.<br>WERKSNR.<br>NR. CODE |
|------------------------------------------------|----------------------------------------------------------------------------------|-----------------------------------------------|-----|--------------------------------------------------|-----------------------------------------------|-----|-----------------------------------------------------------|-----------------------------------------------|
| 1 Nut 1/2" H.<br>Mutter 1/2"<br>Ecrou 1/2"     | 'H.10 Ø14,5<br><i>H.10 Ø14,5</i>                                                 | ZZ 92629 0                                    |     |                                                  |                                               |     |                                                           |                                               |
| Nipples Ø1- Nipples wit Nippel m/R Nipples + r | 4 e rosone rubinetto sottolavabo<br>th escutcheon Ø14<br>osette Ø14<br>osace Ø14 | ZZ 90194 0                                    |     |                                                  |                                               |     |                                                           |                                               |
|                                                |                                                                                  |                                               |     |                                                  |                                               |     |                                                           |                                               |
|                                                |                                                                                  |                                               |     |                                                  |                                               |     |                                                           |                                               |
|                                                |                                                                                  |                                               |     |                                                  |                                               |     |                                                           |                                               |
| 7A 5                                           |                                                                                  |                                               |     |                                                  |                                               |     |                                                           |                                               |