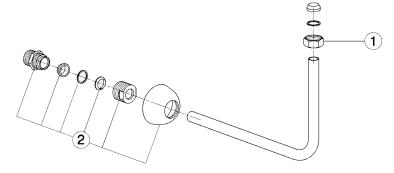

## **ZA** 00**284**

- Squadretta per batterie
  Basin supply tube
  Verbindung-Waschtisch-Wand
  1/2"x1/2"
  Tube d'alimentation pour mélangeurs lavabo

| NR.                                            | DESCRIZIONE DESCRIPTION BESCHREIBUNG DÉSCRIPTION                                 | N. CODICE<br>CODE NO.<br>WERKSNR.<br>NR. CODE | NR. | DESCRIZIONE DESCRIPTION BESCHREIBUNG DESCRIPTION | N. CODICE<br>CODE NO.<br>WERKSNR.<br>NR. CODE | NR. | DESCRIZIONE<br>DESCRIPTION<br>BESCHREIBUNG<br>DÉSCRIPTION | N. CODICE<br>CODE NO.<br>WERKSNR.<br>NR. CODE |
|------------------------------------------------|----------------------------------------------------------------------------------|-----------------------------------------------|-----|--------------------------------------------------|-----------------------------------------------|-----|-----------------------------------------------------------|-----------------------------------------------|
| 1 Nut 1/2" H.<br>Mutter 1/2"<br>Ecrou 1/2"     | 'H.10 Ø14,5<br><i>H.10 Ø14,5</i>                                                 | ZZ 92629 0                                    |     |                                                  |                                               |     |                                                           |                                               |
| Nipples Ø1- Nipples wit Nippel m/R Nipples + r | 4 e rosone rubinetto sottolavabo<br>th escutcheon Ø14<br>osette Ø14<br>osace Ø14 | ZZ 90194 0                                    |     |                                                  |                                               |     |                                                           |                                               |
|                                                |                                                                                  |                                               |     |                                                  |                                               |     |                                                           |                                               |
|                                                |                                                                                  |                                               |     |                                                  |                                               |     |                                                           |                                               |
|                                                |                                                                                  |                                               |     |                                                  |                                               |     |                                                           |                                               |
| 7A 5                                           |                                                                                  |                                               |     |                                                  |                                               |     |                                                           |                                               |