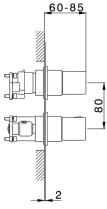

## MODEL CU0BT030

Exposed part for Thermostatic One Box Valve,wth 1-2-3 outlet deviastop,Minimum depth of installation: 67 mm,without concealed part,for items ZA00B030-ZA00B031

#### **CHARACTERISTICS**

Cartridge Spare Parts

24.04A.PP

8x20 Plus P Thermostatic Valve

Installation

Concealed

Required concealed parts ZA00B031

ZA00B030