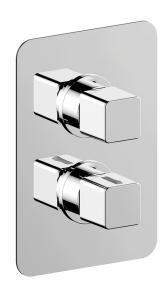

## **Exposed part for Thermostatic One Box Valve CUBIC\_CU0BT030**

## MODEL CU0BT030

Exposed part for Thermostatic One Box Valve,wth 1-2-3 outlet deviastop,Minimum depth of installation: 67 mm,without concealed part,for items ZA00B030-ZA00B031

### **AVAILABLE FINISHINGS**

21 Chrome

2B 2B Polished Nickel

2F 2F Brushed Nickel

40 Matt Black