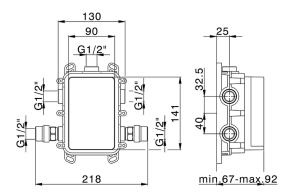

## **Exposed part for Thermostatic One Box Valve CUBIC\_CU0BT030**

## MODEL CU0BT030

Exposed part for Thermostatic One Box Valve,wth 1-2-3 outlet deviastop,Minimum depth of installation: 67 mm,without concealed part,for items ZA00B030-ZA00B031

#### **CHARACTERISTICS**

Cartridge Spare Parts

24.04A.PP

8x20 Plus P Thermostatic Valve

Installation

Concealed

Required concealed parts ZA00B031

ZA00B030