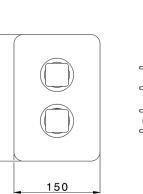

## MODEL CU0BT030

Exposed part for Thermostatic One Box Valve,wth 1-2-3 outlet deviastop,Minimum depth of installation: 67 mm,without concealed part,for items ZA00B030-ZA00B031

#### **CHARACTERISTICS**

Cartridge Spare Parts

24.04A.PP

8x20 Plus P Thermostatic Valve

Installation

Concealed

Required concealed parts ZA00B031

ZA00B030