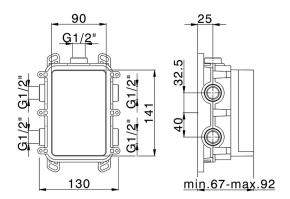

## One Box Universal Concealed Part ONE BOX\_ZA00B031

MODEL ZA00B031

One Box Universal Concealed Part, for 1,2 or 3 outlet thermostatic or single lever, without trim kit, with noise reducers, with sealing gasket

#### **CHARACTERISTICS**

Concealed 1

## One Box Universal Concealed Part ONE BOX\_ZA00B030

MODEL ZA00B030

One Box Universal Concealed Part, for 1,2 or 3 outlet thermostatic or single lever, without trim kit, without noise reducers, with sealing gasket