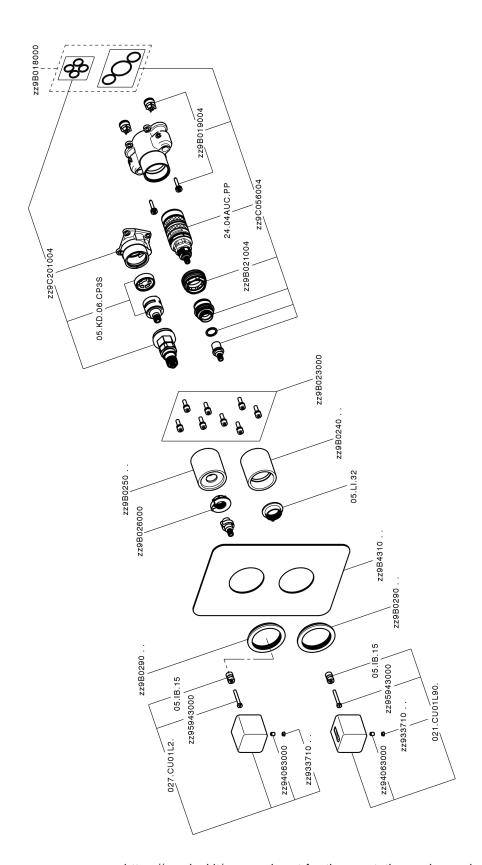

## MODEL CU0BT030

Exposed part for Thermostatic One Box Valve,wth 1-2-3 outlet deviastop,Minimum depth of installation: 67 mm,without concealed part,for items ZA00B030-ZA00B031

#### **CHARACTERISTICS**

Cartridge Spare Parts

24.04A.PP

8x20 Plus P Thermostatic Valve

Installation

Concealed

Required concealed parts ZA00B031

ZA00B030

## One Box Universal Concealed Part ONE BOX\_ZA00B031

MODEL ZA00B031

One Box Universal Concealed Part, for 1,2 or 3 outlet thermostatic or single lever, without trim kit, with noise reducers, with sealing gasket

## One Box Universal Concealed Part ONE BOX\_ZA00B030

MODEL ZA00B030

One Box Universal Concealed Part, for 1,2 or 3 outlet thermostatic or single lever, without trim kit, without noise reducers, with sealing gasket