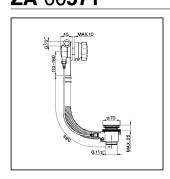

## **ZA** 00571

- Colonna scarico vasca erogazione al T.P.
  Bath drain with overflow
  Wannen-Ablaufgarnitur mit Einlauf 1"1/2
  Vidage de baignoire avec trop plein

| NR.  | DESCRIZIONE<br>DESCRIPTION<br>BESCHREIBUNG<br>DÉSCRIPTION                                                                       | N. CODICE<br>CODE NO.<br>WERKSNR.<br>NR. CODE | NR. | DESCRIZIONE<br>DESCRIPTION<br>BESCHREIBUNG<br>DÉSCRIPTION | N. CODICE<br>CODE NO.<br>WERKSNR.<br>NR. CODE | NR. | DESCRIZIONE<br>DESCRIPTION<br>BESCHREIBUNG<br>DÉSCRIPTION | N. CODICE<br>CODE NO.<br>WERKSNR.<br>NR. CODE |
|------|---------------------------------------------------------------------------------------------------------------------------------|-----------------------------------------------|-----|-----------------------------------------------------------|-----------------------------------------------|-----|-----------------------------------------------------------|-----------------------------------------------|
| 1    | Maniglia colonna scarico vasca t.p.<br>Handle<br>Griff 1/Ablaufgarnitur<br>Croisillon                                           | ZZ 92791 0                                    |     |                                                           |                                               |     |                                                           |                                               |
| 2    | Tappo completo colonna scarico vasca<br><i>Plug for bath drain</i><br>Stopfen f/Ablaufg. kpl<br><i>Bonde - vidage baignoire</i> | ZZ 92794 0                                    |     |                                                           |                                               |     |                                                           |                                               |
| 3    | Piletta completa per colonna scarico vasca<br>Waste for bath drain<br>Ablauf 1/Ablaufgarnitur<br>Crépine pour baignoire         | ZZ 92795 0                                    |     |                                                           |                                               |     |                                                           |                                               |
|      |                                                                                                                                 |                                               |     |                                                           |                                               |     |                                                           |                                               |
|      |                                                                                                                                 |                                               |     |                                                           |                                               |     |                                                           |                                               |
|      |                                                                                                                                 |                                               |     |                                                           |                                               |     |                                                           |                                               |
| ZA.9 |                                                                                                                                 |                                               |     |                                                           |                                               |     |                                                           |                                               |