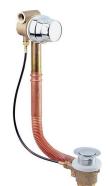

### Bath drain with overflow COMPONENTS\_ZA005710

**MODEL** 

ZA005710

Bath drain with overflow

#### Bath drain with overflow COMPONENTS\_ZA005710

## **ZA** 00571

- Colonna scarico vasca erogazione al T.P.
  Bath drain with overflow
  Wannen-Ablaufgarnitur mit Einlauf 1"1/2
  Vidage de baignoire avec trop plein

| NR.  | DESCRIZIONE<br>DESCRIPTION<br>BESCHREIBUNG<br>DÉSCRIPTION                                                                       | N. CODICE<br>CODE NO.<br>WERKSNR.<br>NR. CODE | NR. | DESCRIZIONE<br>DESCRIPTION<br>BESCHREIBUNG<br>DÉSCRIPTION | N. CODICE<br>CODE NO.<br>WERKSNR.<br>NR. CODE | NR. | DESCRIZIONE<br>DESCRIPTION<br>BESCHREIBUNG<br>DÉSCRIPTION | N. CODICE<br>CODE NO.<br>WERKSNR.<br>NR. CODE |
|------|---------------------------------------------------------------------------------------------------------------------------------|-----------------------------------------------|-----|-----------------------------------------------------------|-----------------------------------------------|-----|-----------------------------------------------------------|-----------------------------------------------|
| 1    | Maniglia colonna scarico vasca t.p.<br>Handle<br>Griff 1/Ablaufgarnitur<br>Croisillon                                           | ZZ 92791 0                                    |     |                                                           |                                               |     |                                                           |                                               |
| 2    | Tappo completo colonna scarico vasca<br><i>Plug for bath drain</i><br>Stopfen f/Ablaufg. kpl<br><i>Bonde - vidage baignoire</i> | ZZ 92794 0                                    |     |                                                           |                                               |     |                                                           |                                               |
| 3    | Piletta completa per colonna scarico vasca<br>Waste for bath drain<br>Ablauf 1/Ablaufgarnitur<br>Crépine pour baignoire         | ZZ 92795 0                                    |     |                                                           |                                               |     |                                                           |                                               |
|      |                                                                                                                                 |                                               |     |                                                           |                                               |     |                                                           |                                               |
|      |                                                                                                                                 |                                               |     |                                                           |                                               |     |                                                           |                                               |
|      |                                                                                                                                 |                                               |     |                                                           |                                               |     |                                                           |                                               |
| ZA.9 |                                                                                                                                 |                                               |     |                                                           |                                               |     |                                                           |                                               |