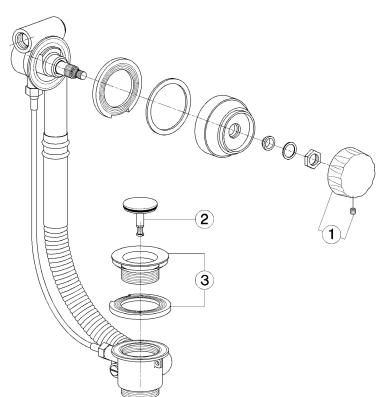

#### Bath drain with overflow COMPONENTS\_ZA005710

## **ZA** 00571

- Colonna scarico vasca erogazione al T.P.
  Bath drain with overflow
  Wannen-Ablaufgarnitur mit Einlauf 1"1/2
  Vidage de baignoire avec trop plein

| NR.  | DESCRIZIONE<br>DESCRIPTION<br>BESCHREIBUNG<br>DÉSCRIPTION                                                                       | N. CODICE<br>CODE NO.<br>WERKSNR.<br>NR. CODE | NR. | DESCRIZIONE<br>DESCRIPTION<br>BESCHREIBUNG<br>DÉSCRIPTION | N. CODICE<br>CODE NO.<br>WERKSNR.<br>NR. CODE | NR. | DESCRIZIONE<br>DESCRIPTION<br>BESCHREIBUNG<br>DÉSCRIPTION | N. CODICE<br>CODE NO.<br>WERKSNR.<br>NR. CODE |
|------|---------------------------------------------------------------------------------------------------------------------------------|-----------------------------------------------|-----|-----------------------------------------------------------|-----------------------------------------------|-----|-----------------------------------------------------------|-----------------------------------------------|
| 1    | Maniglia colonna scarico vasca t.p.<br>Handle<br>Griff 1/Ablaufgarnitur<br>Croisillon                                           | ZZ 92791 0                                    |     |                                                           |                                               |     |                                                           |                                               |
| 2    | Tappo completo colonna scarico vasca<br><i>Plug for bath drain</i><br>Stopfen f/Ablaufg. kpl<br><i>Bonde - vidage baignoire</i> | ZZ 92794 0                                    |     |                                                           |                                               |     |                                                           |                                               |
| 3    | Piletta completa per colonna scarico vasca<br>Waste for bath drain<br>Ablauf 1/Ablaufgarnitur<br>Crépine pour baignoire         | ZZ 92795 0                                    |     |                                                           |                                               |     |                                                           |                                               |
|      |                                                                                                                                 |                                               |     |                                                           |                                               |     |                                                           |                                               |
|      |                                                                                                                                 |                                               |     |                                                           |                                               |     |                                                           |                                               |
|      |                                                                                                                                 |                                               |     |                                                           |                                               |     |                                                           |                                               |
| ZA.9 |                                                                                                                                 |                                               |     |                                                           |                                               |     |                                                           |                                               |