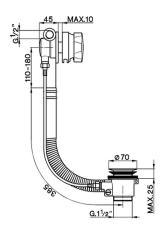

### Bath drain with overflow COMPONENTS\_ZA005710

**MODEL** 

ZA005710

Bath drain with overflow

#### Bath drain with overflow COMPONENTS\_ZA005710

## **ZA** 00571

- Colonna scarico vasca erogazione al T.P.
  Bath drain with overflow
  Wannen-Ablaufgarnitur mit Einlauf 1"1/2
  Vidage de baignoire avec trop plein

| NR.  | DESCRIZIONE<br>DESCRIPTION<br>BESCHREIBUNG<br>DÉSCRIPTION                                                                       | N. CODICE<br>CODE NO.<br>WERKSNR.<br>NR. CODE | NR. | DESCRIZIONE<br>DESCRIPTION<br>BESCHREIBUNG<br>DÉSCRIPTION | N. CODICE<br>CODE NO.<br>WERKSNR.<br>NR. CODE | NR. | DESCRIZIONE<br>DESCRIPTION<br>BESCHREIBUNG<br>DÉSCRIPTION | N. CODICE<br>CODE NO.<br>WERKSNR.<br>NR. CODE |
|------|---------------------------------------------------------------------------------------------------------------------------------|-----------------------------------------------|-----|-----------------------------------------------------------|-----------------------------------------------|-----|-----------------------------------------------------------|-----------------------------------------------|
| 1    | Maniglia colonna scarico vasca t.p.<br>Handle<br>Griff 1/Ablaufgarnitur<br>Croisillon                                           | ZZ 92791 0                                    |     |                                                           |                                               |     |                                                           |                                               |
| 2    | Tappo completo colonna scarico vasca<br><i>Plug for bath drain</i><br>Stopfen f/Ablaufg. kpl<br><i>Bonde - vidage baignoire</i> | ZZ 92794 0                                    |     |                                                           |                                               |     |                                                           |                                               |
| 3    | Piletta completa per colonna scarico vasca<br>Waste for bath drain<br>Ablauf 1/Ablaufgarnitur<br>Crépine pour baignoire         | ZZ 92795 0                                    |     |                                                           |                                               |     |                                                           |                                               |
|      |                                                                                                                                 |                                               |     |                                                           |                                               |     |                                                           |                                               |
|      |                                                                                                                                 |                                               |     |                                                           |                                               |     |                                                           |                                               |
|      |                                                                                                                                 |                                               |     |                                                           |                                               |     |                                                           |                                               |
| ZA.9 |                                                                                                                                 |                                               |     |                                                           |                                               |     |                                                           |                                               |