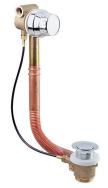

### Bath drain with overflow COMPONENTS\_ZA005710

**MODEL** 

ZA005710

Bath drain with overflow

#### Bath drain with overflow COMPONENTS\_ZA005710

## **ZA** 00571

- Colonna scarico vasca erogazione al T.P.
  Bath drain with overflow
  Wannen-Ablaufgarnitur mit Einlauf 1"1/2
  Vidage de baignoire avec trop plein

| NR.  | DESCRIZIONE<br>DESCRIPTION<br>BESCHREIBUNG<br>DÉSCRIPTION                                                                       | N. CODICE<br>CODE NO.<br>WERKSNR.<br>NR. CODE | NR. | DESCRIZIONE<br>DESCRIPTION<br>BESCHREIBUNG<br>DÉSCRIPTION | N. CODICE<br>CODE NO.<br>WERKSNR.<br>NR. CODE | NR. | DESCRIZIONE<br>DESCRIPTION<br>BESCHREIBUNG<br>DÉSCRIPTION | N. CODICE<br>CODE NO.<br>WERKSNR.<br>NR. CODE |
|------|---------------------------------------------------------------------------------------------------------------------------------|-----------------------------------------------|-----|-----------------------------------------------------------|-----------------------------------------------|-----|-----------------------------------------------------------|-----------------------------------------------|
| 1    | Maniglia colonna scarico vasca t.p.<br>Handle<br>Griff 1/Ablaufgarnitur<br>Croisillon                                           | ZZ 92791 0                                    |     |                                                           |                                               |     |                                                           |                                               |
| 2    | Tappo completo colonna scarico vasca<br><i>Plug for bath drain</i><br>Stopfen f/Ablaufg. kpl<br><i>Bonde - vidage baignoire</i> | ZZ 92794 0                                    |     |                                                           |                                               |     |                                                           |                                               |
| 3    | Piletta completa per colonna scarico vasca<br>Waste for bath drain<br>Ablauf 1/Ablaufgarnitur<br>Crépine pour baignoire         | ZZ 92795 0                                    |     |                                                           |                                               |     |                                                           |                                               |
|      |                                                                                                                                 |                                               |     |                                                           |                                               |     |                                                           |                                               |
|      |                                                                                                                                 |                                               |     |                                                           |                                               |     |                                                           |                                               |
|      |                                                                                                                                 |                                               |     |                                                           |                                               |     |                                                           |                                               |
| ZA.9 |                                                                                                                                 |                                               |     |                                                           |                                               |     |                                                           |                                               |