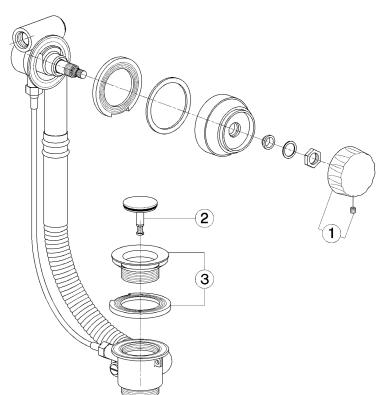

## **ZA** 00571

- Colonna scarico vasca erogazione al T.P.
  Bath drain with overflow
  Wannen-Ablaufgarnitur mit Einlauf 1"1/2
  Vidage de baignoire avec trop plein

| NR.                      | DESCRIZIONE DESCRIPTION BESCHREIBUNG DÉSCRIPTION                                                         | N. CODICE<br>CODE NO.<br>WERKSNR.<br>NR. CODE | NR. | DESCRIZIONE<br>DESCRIPTION<br>BESCHREIBUNG<br>DÉSCRIPTION | N. CODICE<br>CODE NO.<br>WERKSNR.<br>NR. CODE | NR. | DESCRIZIONE<br>DESCRIPTION<br>BESCHREIBUNG<br>DÉSCRIPTION | N. CODICE<br>CODE NO.<br>WERKSNR.<br>NR. CODE |
|--------------------------|----------------------------------------------------------------------------------------------------------|-----------------------------------------------|-----|-----------------------------------------------------------|-----------------------------------------------|-----|-----------------------------------------------------------|-----------------------------------------------|
| <ul> <li>Hand</li> </ul> | f/Ablaufgarnitur                                                                                         | ZZ 92791 0                                    |     |                                                           |                                               |     |                                                           |                                               |
| 2 Plug<br>Stopf          | o completo colonna scarico vasca<br><i>for bath drain</i><br>ien t/Ablaufg. kpl<br>le - vidage baignoire | ZZ 92794 0                                    |     |                                                           |                                               |     |                                                           |                                               |
| 3 Wast<br>Ablau          | a completa per colonna scarico vasca<br>e for bath drain<br>uf t/Ablaufgarnitur<br>ine pour baignoire    | ZZ 92795 0                                    |     |                                                           |                                               |     |                                                           |                                               |
|                          |                                                                                                          |                                               |     |                                                           |                                               |     |                                                           |                                               |
|                          |                                                                                                          |                                               |     |                                                           |                                               |     |                                                           |                                               |
|                          |                                                                                                          |                                               |     |                                                           |                                               |     |                                                           |                                               |
| ZA.9                     |                                                                                                          |                                               |     |                                                           |                                               |     |                                                           |                                               |