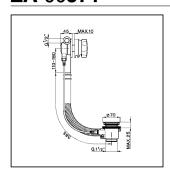

## **ZA** 00571

- Colonna scarico vasca erogazione al T.P.
  Bath drain with overflow
  Wannen-Ablaufgarnitur mit Einlauf 1"1/2
  Vidage de baignoire avec trop plein

| NR.                      | DESCRIZIONE DESCRIPTION BESCHREIBUNG DÉSCRIPTION                                                         | N. CODICE<br>CODE NO.<br>WERKSNR.<br>NR. CODE | NR. | DESCRIZIONE<br>DESCRIPTION<br>BESCHREIBUNG<br>DÉSCRIPTION | N. CODICE<br>CODE NO.<br>WERKSNR.<br>NR. CODE | NR. | DESCRIZIONE<br>DESCRIPTION<br>BESCHREIBUNG<br>DÉSCRIPTION | N. CODICE<br>CODE NO.<br>WERKSNR.<br>NR. CODE |
|--------------------------|----------------------------------------------------------------------------------------------------------|-----------------------------------------------|-----|-----------------------------------------------------------|-----------------------------------------------|-----|-----------------------------------------------------------|-----------------------------------------------|
| <ul> <li>Hand</li> </ul> | f/Ablaufgarnitur                                                                                         | ZZ 92791 0                                    |     |                                                           |                                               |     |                                                           |                                               |
| 2 Plug<br>Stopf          | o completo colonna scarico vasca<br><i>for bath drain</i><br>ien t/Ablaufg. kpl<br>le - vidage baignoire | ZZ 92794 0                                    |     |                                                           |                                               |     |                                                           |                                               |
| 3 Wast<br>Ablau          | a completa per colonna scarico vasca<br>e for bath drain<br>uf t/Ablaufgarnitur<br>ine pour baignoire    | ZZ 92795 0                                    |     |                                                           |                                               |     |                                                           |                                               |
|                          |                                                                                                          |                                               |     |                                                           |                                               |     |                                                           |                                               |
|                          |                                                                                                          |                                               |     |                                                           |                                               |     |                                                           |                                               |
|                          |                                                                                                          |                                               |     |                                                           |                                               |     |                                                           |                                               |
| ZA.9                     |                                                                                                          |                                               |     |                                                           |                                               |     |                                                           |                                               |