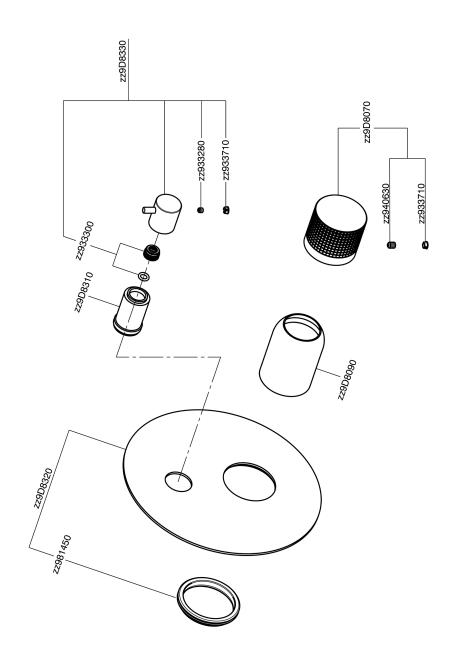

## Exposed part for concealed S.L.bath-shower valve NUANCE X32\_X1002300

MODEL **X1002300** 

Exposed part for concealed S.L.bath-shower valve,2-Way rotating diverter,without concealed part,for items Easy-Box ZA000230,Inox AISI 316L

## **CHARACTERISTICS**

Installation Concealed Required concealed parts ZA000230