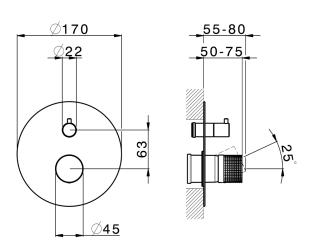

## **CHARACTERISTICS**

Installation Concealed Required concealed parts ZA000230