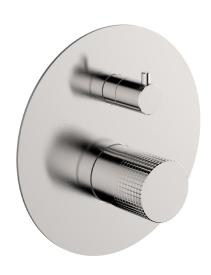

## Exposed part for concealed S.L.bath-shower valve NUANCE X32\_X1002300

MODEL **X1002300** 

Exposed part for concealed S.L.bath-shower valve,2-Way rotating diverter,without concealed part,for items Easy-Box ZA000230,Inox AISI 316L

## Exposed part for concealed S.L.bath-shower valve NUANCE X32\_X1002300

X1002300

https://en.cisal.it/exposed-part-for-concealed-s-l-bath-shower-valve-nuance-x32-x1002300