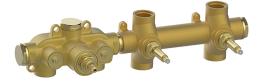

# 2 Function Concealed Thermostatic Valve CONCEALED\_ZA01R200

MODEL ZA01R200

2 Function Concealed Thermostatic Valve

## AVAILABLE FINISHINGS

04 Without finishing

#### CHARACTERISTICS

| HF Thermostatic Valve |           |
|-----------------------|-----------|
| Cartridge Spare Parts | 23.51A.HF |
| Concealed             | 1         |