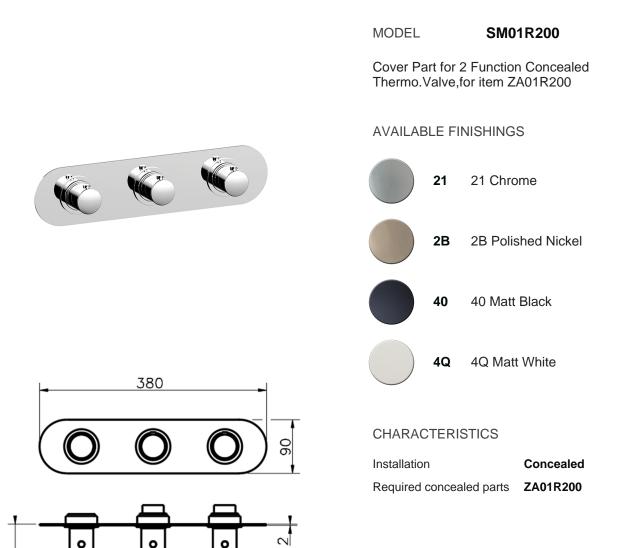

## Cover Part for 2 Function Concealed Thermo. Valve SLIM\_SM01R200





49-64

### Thermostatic

The Cisal thermostatic is your personal water manager, helping you to handle, control and save water and energy.

120

120



# cisal

# 2 Function Concealed Thermostatic Valve CONCEALED\_ZA01R200



MODEL ZA01R200

2 Function Concealed Thermostatic Valve

## AVAILABLE FINISHINGS



04 Without finishing

#### CHARACTERISTICS

| HF Thermostatic Valve |           |
|-----------------------|-----------|
| Cartridge Spare Parts | 23.51A.HF |
| Concealed             | 1         |





#### Thermostatic

The Cisal thermostatic is your personal water manager, helping you to handle, control and save water and energy.



2024-05-10