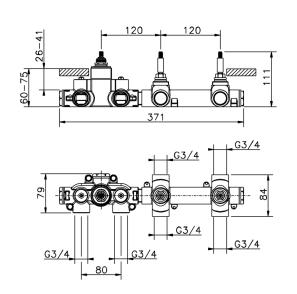

# 2 Function Concealed Thermostatic Valve CONCEALED\_ZA01R200

MODEL ZA01R200

2 Function Concealed Thermostatic Valve

## AVAILABLE FINISHINGS

04 Without finishing

#### CHARACTERISTICS

| HF Thermostatic Valve |           |
|-----------------------|-----------|
| Cartridge Spare Parts | 23.51A.HF |
| Concealed             | 1         |