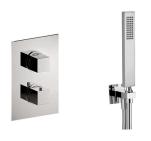

### MODEL WE0KT010

Concealed thermostatic shower mixer,1/2"
Concealed Thermostatic Mixer,2 outlet deviastop cartridge,wall mounted adjustable handshower bracket,400 mm shower arm with headshower,300x300 BRASS Square headshower 8 mm thick,35x15 mm Brass minimalistic one spray handshower,1/2" wall elbow,150 cm SUPREME smooth flexible hose