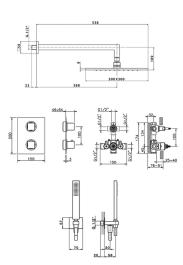

### MODEL WE0KT010

Concealed thermostatic shower mixer,1/2"
Concealed Thermostatic Mixer,2 outlet deviastop cartridge,wall mounted adjustable handshower bracket,400 mm shower arm with headshower,300x300 BRASS Square headshower 8 mm thick,35x15 mm Brass minimalistic one spray handshower,1/2" wall elbow,150 cm SUPREME smooth flexible hose