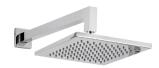

### MODEL WE0KT010

Concealed thermostatic shower mixer,1/2"
Concealed Thermostatic Mixer,2 outlet deviastop cartridge,wall mounted adjustable handshower bracket,400 mm shower arm with headshower,300x300 BRASS Square headshower 8 mm thick,35x15 mm Brass minimalistic one spray handshower,1/2" wall elbow,150 cm SUPREME smooth flexible hose