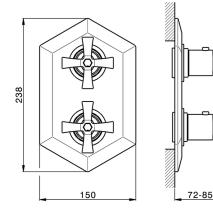

## Exposed part for con.thermo.shower mixer 1-outlet CHERIE\_CX009300

MODEL **CX009300** Exposed part for con.thermo.shower mixer 1-outlet,stop valve,without concealed part,for items ZA009300

### CHARACTERISTICS

| Installation             | Concealed |
|--------------------------|-----------|
| Required concealed parts | ZA009300  |