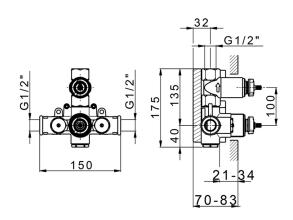

## Concealed thermostatic shower mixer, 1-outlet CONCEALED\_ZA009300

MODEL ZA009300

Concealed thermostatic shower mixer, 1-outlet, stopvalve with 1/2" outlet, without trim kit

AVAILABLE FINISHINGS

04 04 Without finishing

#### CHARACTERISTICS

Concealed1Cartridge Spare Parts24.04A.PP8x20 Plus P Thermostatic Valve