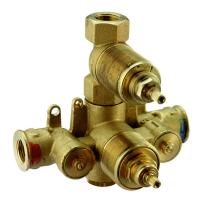

## Concealed thermostatic shower mixer, 1-outlet CONCEALED\_ZA009300

MODEL ZA009300

Concealed thermostatic shower mixer, 1-outlet, stopvalve with 1/2" outlet, without trim kit

AVAILABLE FINISHINGS

04 04 Without finishing

#### CHARACTERISTICS

Concealed1Cartridge Spare Parts24.04A.PP8x20 Plus P Thermostatic Valve