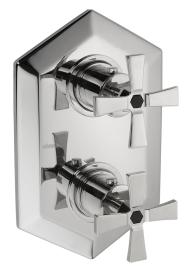

## Exposed part for con.thermo.shower mixer 1-outlet CHERIE\_CX009300

MODEL **CX009300** Exposed part for con.thermo.shower mixer 1-outlet,stop valve,without concealed part,for items ZA009300