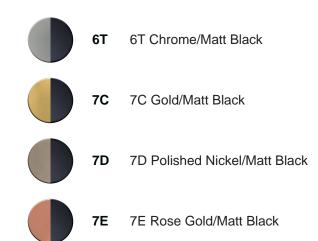

# cisal

## Exposed part for con.thermo.shower mixer 1-outlet CHERIE\_CX009300



MODEL **CX009300** Exposed part for con.thermo.shower mixer 1-outlet,stop valve,without concealed part,for items ZA009300

### AVAILABLE FINISHINGS



### CHARACTERISTICS

| Installation             | Concealed |
|--------------------------|-----------|
| Required concealed parts | ZA009300  |





### Thermostatic

The Cisal thermostatic is your personal water manager, helping you to handle, control and save water and energy.



# cisal

## Concealed thermostatic shower mixer, 1-outlet CONCEALED\_ZA009300



MODEL ZA009300

Concealed thermostatic shower mixer, 1-outlet, stopvalve with 1/2" outlet, without trim kit

AVAILABLE FINISHINGS



04 04 Without finishing

#### CHARACTERISTICS

Concealed1Cartridge Spare Parts24.04A.PP8x20 Plus P Thermostatic Valve





#### Thermostatic

The Cisal thermostatic is your personal water manager, helping you to handle, control and save water and energy.



2024-12-25