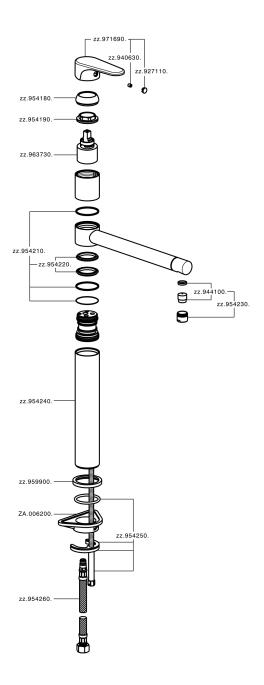

Chrome



2F 2F Brushed Nickel



40 Matt Black

#### **CHARACTERISTICS**

Cartridge Spare Parts

ZZ96373000

35 mm Cartridge



#### **EcoStop**

EcoStop feature limits water flow to approximately 50% of maximum output with one point of resistance on setting. Push slightly past the middle stop only when full water output is required. This will save water up to 50%.



### **EnergySave**

Thanks to the EnergySave device, only cold water will be drawn if the lever is operated in the central position, so that the water heater will not be engaged and no hot water wasted, leading to considerable savings in energy and costs. The temperature can be adjusted by rotating the lever to the left, until the desired temperature is reached.







# Single lever sink mixer Energysave KITCHEN\_A3001585



A3001585

https://en.cisal.it/single-lever-sink-mixer-energysave-kitchen-a3001585