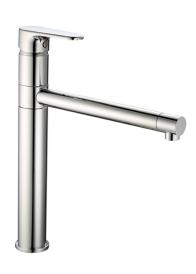

#### MODEL **A3001585**

Single lever sink mixer Energysave, swivel spout, G.3/8" stainless steel flexible hoses

#### **AVAILABLE FINISHINGS**

21 Chrome

2F 2F Brushed Nickel

40 Matt Black