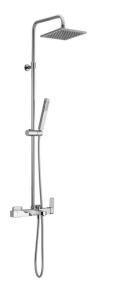

## 3-functions single lever bath set SHOWER COLUMNS\_RR004120

MODEL RR004120

3-functions single lever bath set,2 outlet diverter,adjustable riser column,sliding shower bracket,ABS 27x27mm one spray minimalist square handshower,200x200 mm ABS square showerhead,150 cm smooth SILVERFLEX Flexible Hose