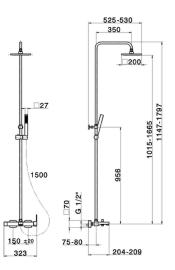

## 3-functions single lever bath set SHOWER COLUMNS\_RR004120

MODEL RR004120

3-functions single lever bath set,2 outlet diverter,adjustable riser column,sliding shower bracket,ABS 27x27mm one spray minimalist square handshower,200x200 mm ABS square showerhead,150 cm smooth SILVERFLEX Flexible Hose