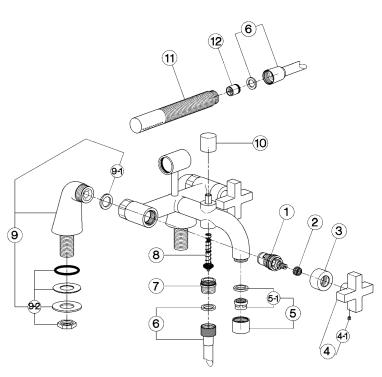

| DESCRIZIONE DESCRIPTION BESCHREIBUNG DÉSCRIPTION                                                                                             | N. CODICE<br>CODE NO.<br>WERKSNR.<br>NR. CODE                                                                                                                                                                                                                                                                                                                                                                                                                                                                                                                                                                                               |
|----------------------------------------------------------------------------------------------------------------------------------------------|---------------------------------------------------------------------------------------------------------------------------------------------------------------------------------------------------------------------------------------------------------------------------------------------------------------------------------------------------------------------------------------------------------------------------------------------------------------------------------------------------------------------------------------------------------------------------------------------------------------------------------------------|
| Vitone ceramico 1/2" DX 90°<br>Ceramic headvalve 1/2" right 90°<br>Keramikoberteil 1/2" - rechts - 90°<br>Tête céram. 1/2" droite 90°        | ZZ 92907 0                                                                                                                                                                                                                                                                                                                                                                                                                                                                                                                                                                                                                                  |
| Riduzione brocciata completa<br>Complete broached reduction piece<br>Verkuerzung Raeumwerkzeug komplett<br>Reduction avec brochage complète  | ZZ 93330 0                                                                                                                                                                                                                                                                                                                                                                                                                                                                                                                                                                                                                                  |
| Cappuccio coprivitone "BA" Escutcheon "BA" Abdeckkappe "BA" Rosace couvre-tête "BA"                                                          | ZZ 93327 0                                                                                                                                                                                                                                                                                                                                                                                                                                                                                                                                                                                                                                  |
| Maniglia "BA" per monofori<br>Handle "BA" for single hole mixer<br>Griff "BA" t/Einloch-Batterien<br>Croisillon "BA" pour mélangeur monotrou | ZZ 93289 0                                                                                                                                                                                                                                                                                                                                                                                                                                                                                                                                                                                                                                  |
| Grano punta piana inox M.4x4<br>Screw-stainless steel M.4x4<br>Madenschraube M.4x4<br>Vis speciale inox M.4x4                                | ZZ 93328 0                                                                                                                                                                                                                                                                                                                                                                                                                                                                                                                                                                                                                                  |
| Aeratore M.22x1 IC Cascade<br>Mousseur M.22x1 IC Cascade<br>Perlator M.22x1 IC Cascade<br>Mousseur M.22x1 IC Cascade                         | ZZ 93284 0                                                                                                                                                                                                                                                                                                                                                                                                                                                                                                                                                                                                                                  |
|                                                                                                                                              | Vitone ceramico 1,2° DX 90° Ceramic headvalve 1/2° night 90° Ceramic headvalve 1/2° night 90° Keramikobertell 1/2° rechts - 90° Têle céram. 1/2° droite 90° Riduzines brocicata completa Complete broached reduction piece Verkuerung Raeumwerkeug komplett Reduction avec brochage complete Cappuccio coprivitone "BA" Abdeckkappe "BA" Rosace couver-lête "BA" Maniglia "BA" per monotori Handie "BA" per monotori Handie "BA" per monotori Handie "BA" pour mélangeur monotrou Grano punta piana inox M 4x4 Serew-stainies stele M.4x4 Madenschraube M.4x4 Vis speciale inox M.4x4 Aeratore M.22x1 IC Cascade Mousseur M.22x1 IC Cascade |

| NR  | DESCRIZIONE DESCRIPTION BESCHREIBUNG DÉSCRIPTION                                                                                                      | N. CODICE<br>CODE NO.<br>WERKSNR.<br>NR. CODE |
|-----|-------------------------------------------------------------------------------------------------------------------------------------------------------|-----------------------------------------------|
| 5-1 | Cartuccia per aeratore M. 22x1 Cascade<br>Mousseur cartridge M.22x1 Cascade<br>Kart. 1/Perlator M.22x1 Cascade<br>Cartouche x mousseur M.22x1 Cascade | ZZ 93318 0                                    |
| 6   | Flex PVC 150 cm Ø14 1/2"x1/2" conico<br>Flex PVC 150 cm Ø14 1/2"x1/2"<br>Brauseschl. PVC 150 cm Ø14 1/2"x1/2"<br>Flex.PVC 150 cm Ø14 1/2"x1/2"        | ZZ 93304 0                                    |
| 7   | Attacco flessibile Flexible connection Flex Anschluss Raccord flex                                                                                    | ZZ 93554 0                                    |
| 8   | Asta deviazione completa<br>Complete diverting rod<br>Umstellung<br>Tige inverseur complète                                                           | ZZ 93314 0                                    |
| 9   | Raccordo verticale fisso G.1/2" Vertical connection G.1/2" Stand-Anschluss G.1/2" Colonnettes G.1/2"                                                  | ZA 00379 0                                    |
| 9-1 | Guarnizione NBR 90 SH. 24x16x2,7<br>Gasket NBR 90 SH. 24x16x2,7<br>Dichtung NBR 90 SH. 24x16x2,7<br>Joint NBR 90 SH. 24x16x2,7                        | ZZ 92689 0                                    |

| NR  | DESCRIPTION BESCHREIBUNG DÉSCRIPTION                                                                                                           | CODE NO.<br>WERKSNR.<br>NR. CODE |
|-----|------------------------------------------------------------------------------------------------------------------------------------------------|----------------------------------|
| 9-2 | Set installazione raccordo verticale<br>Installation set for vertical connection<br>Befestigungsset Stand-Anschluss-Ventil<br>Set installation | ZZ 92984 0                       |
| 10  | Pomolo per deviazione<br>Knob for diverter<br>Zugknopf Umsteller<br>Pommeau pour inverseur                                                     | ZZ 93329 0                       |
| 11  | Doccia minimale Minimal handshower Handbrause minimal Douchette minimal                                                                        | DS 01409 0                       |
| 12  | Valvola anti-ritorno Ø15 per doccia<br>Back-flow valve Ø15<br>Durchflussverhinderer Ø15<br>Clapet anti-retour Ø15                              | ZZ 92956 0                       |
|     |                                                                                                                                                |                                  |
|     |                                                                                                                                                |                                  |