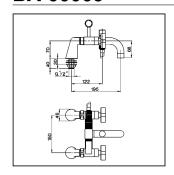

## **BA** 00009

- Gruppo vasca a squadra
   Deck mounted bath mixer
   Badebatterie
   Mélangeur bain/douche sur gorge

| bar | PORTATA BOCCA DI EROGAZIONE * SPOUT FLOW RATE DURCHFLUSS WANNENEINLAUF DÉBIT BEC DÉVERSEUR \( \text{/min.} \) |
|-----|---------------------------------------------------------------------------------------------------------------|
| 0.5 | 10                                                                                                            |
| 1   | 14                                                                                                            |
| 2   | 20                                                                                                            |
| 3   | 25                                                                                                            |
| 4   | 28.5                                                                                                          |
| 5   | 32                                                                                                            |