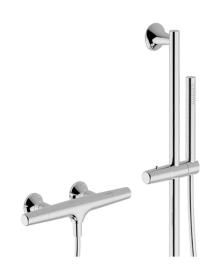

# Thermostatic shower mixer with sliding bar VITA\_VIS01010

#### MODEL VIS01010

Thermostatic shower mixer with sliding bar,60 cm Brass slide bar Ø24 w/brass slidingbracket,23 mm Brass One Spray handshower,150 cm SUPREME smooth flexible hose