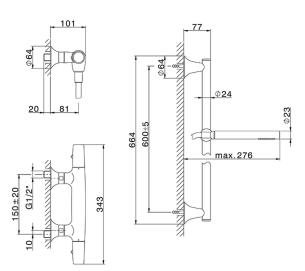

#### MODEL VIS01010

Thermostatic shower mixer with sliding bar,60 cm Brass slide bar Ø24 w/brass slidingbracket,23 mm Brass One Spray handshower,150 cm SUPREME smooth flexible hose