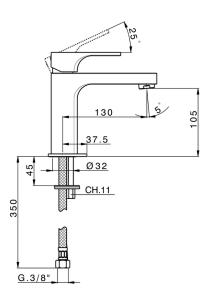

### MODEL CU000505

Single lever washbasin mixer " large " EnergySave,without automatic pop-up waste,G.3/8" stainless steel flexible hoses

### **CHARACTERISTICS**

Cartridge Spare Parts

ZZ96691000

25 mm Cartridge