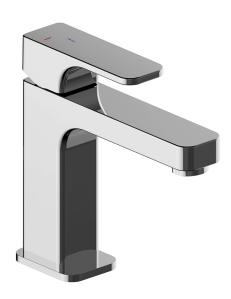

### MODEL CU000505

Single lever washbasin mixer " large " EnergySave,without automatic pop-up waste,G.3/8" stainless steel flexible hoses