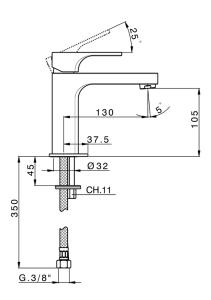

### MODEL **CU000505**

Single lever washbasin mixer " large " EnergySave,without automatic pop-up waste,G.3/8" stainless steel flexible hoses

### **CHARACTERISTICS**

Cartridge Spare Parts

ZZ96691000

25 mm Cartridge