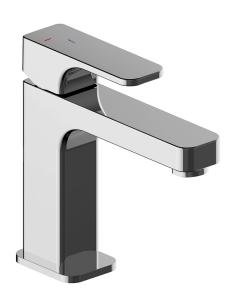

### MODEL **CU000505**

Single lever washbasin mixer " large " EnergySave,without automatic pop-up waste,G.3/8" stainless steel flexible hoses