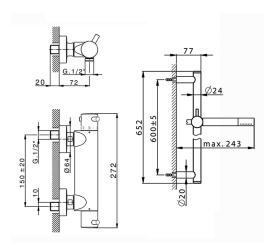

# Thermostatic shower mixer with sliding bar NUOVA LESS\_LNS01010

## MODEL LNS01010

Thermostatic shower mixer with sliding bar,60 cm slide rail kit with sliding bracket,Brass minimalistic one spray handshower,150 cm SUPREME smooth flexible hose