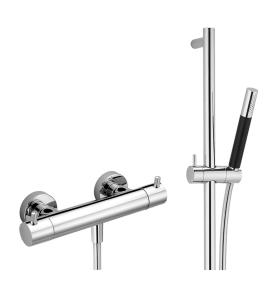

# Thermostatic shower mixer with sliding bar NUOVA LESS\_LNS01010

## MODEL LNS01010

Thermostatic shower mixer with sliding bar,60 cm slide rail kit with sliding bracket,Brass minimalistic one spray handshower,150 cm SUPREME smooth flexible hose