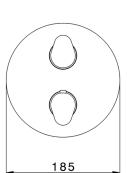

# Exposed part for Thermostatic One Box Valve ONE BOX\_LV0BT030

MODEL LV0BT030

Exposed part for Thermostatic One Box Valve,wth 1-2-3 outlet deviastop, Minimum depth of installation: 67 mm, without concealed part, for items ZA00B030-ZA00B031

## Exposed part for Thermostatic One Box Valve ONE BOX\_LV0BT030

LV0BT030

https://en.cisal.it/exposed-part-for-thermostatic-one-box-valve-one-boxlv0bt030