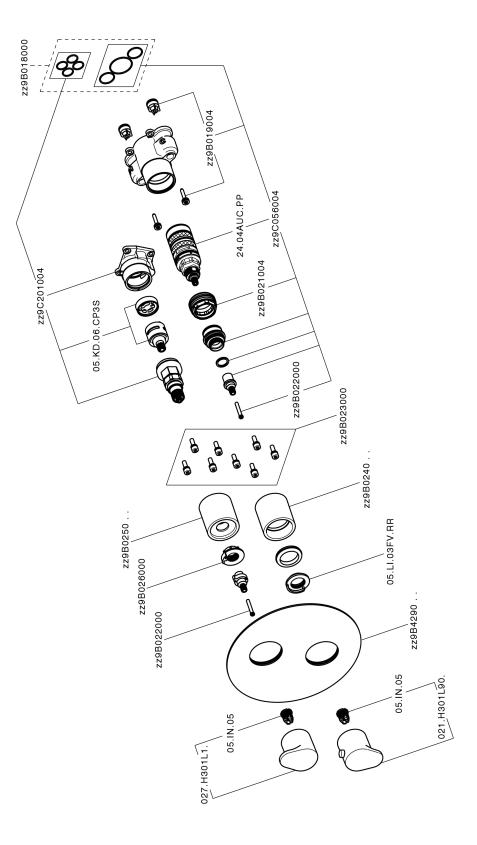

## **CHARACTERISTICS**

| Cartridge Spare Parts          | 24.04A.PP |
|--------------------------------|-----------|
| 8x20 Plus P Thermostatic Valve |           |
| Installation                   | Concealed |
| Required concealed parts       | ZA00B031  |
| ZA00B030                       |           |