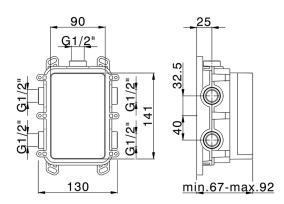

# Exposed part for Thermostatic One Box Valve ONE BOX\_LV0BT030

MODEL LV0BT030

Exposed part for Thermostatic One Box Valve,wth 1-2-3 outlet deviastop, Minimum depth of installation: 67 mm, without concealed part, for items ZA00B030-ZA00B031

## MODEL ZA00B031

One Box Universal Concealed Part, for 1,2 or 3 outlet thermostatic or single lever, without trim kit, with noise reducers, with sealing gasket