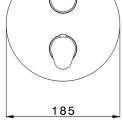

# Exposed part for Thermostatic One Box Valve ONE BOX\_LV0BT030

MODEL LV0BT030

Exposed part for Thermostatic One Box Valve,wth 1-2-3 outlet deviastop, Minimum depth of installation: 67 mm, without concealed part, for items ZA00B030-ZA00B031

## Exposed part for Thermostatic One Box Valve ONE BOX\_LV0BT030

LV0BT030

https://en.cisal.it/exposed-part-for-thermostatic-one-box-valve-one-boxlv0bt030