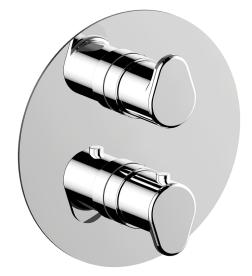

# Exposed part for Thermostatic One Box Valve ONE BOX\_LV0BT030

MODEL LV0BT030

Exposed part for Thermostatic One Box Valve,wth 1-2-3 outlet deviastop, Minimum depth of installation: 67 mm, without concealed part, for items ZA00B030-ZA00B031

## Exposed part for Thermostatic One Box Valve ONE BOX\_LV0BT030

LV0BT030

https://en.cisal.it/exposed-part-for-thermostatic-one-box-valve-one-boxlv0bt030