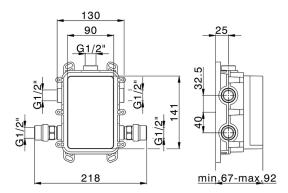

## **CHARACTERISTICS**

| Cartridge Spare Parts          | 24.04A.PP |
|--------------------------------|-----------|
| 8x20 Plus P Thermostatic Valve |           |
| Installation                   | Concealed |
| Required concealed parts       | ZA00B031  |
| ZA00B030                       |           |