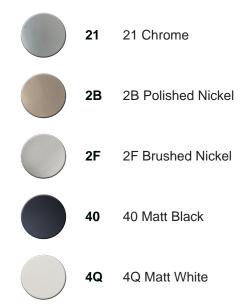

## **AVAILABLE FINISHINGS**

The Cisal Devia Stop technology allows to adjust the water flow and to direct it to the selected output point (overhead soaker, hand shower, etc).

## AVAILABLE FINISHINGS

04 04 Without finishing