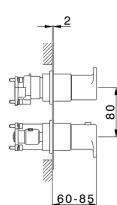

# Exposed part for Thermostatic One Box Valve ONE BOX\_LV0BT030

MODEL LV0BT030

Exposed part for Thermostatic One Box Valve,wth 1-2-3 outlet deviastop, Minimum depth of installation: 67 mm, without concealed part, for items ZA00B030-ZA00B031

## Exposed part for Thermostatic One Box Valve ONE BOX\_LV0BT030

LV0BT030

https://en.cisal.it/exposed-part-for-thermostatic-one-box-valve-one-boxlv0bt030