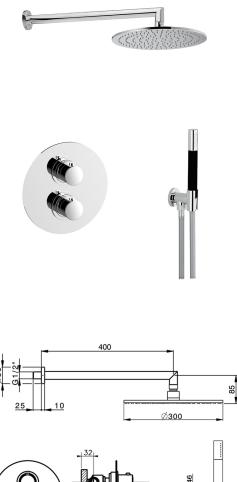

## Concealed thermostatic shower mixer SLIM\_SM0KT010

MODEL

SM0KT010

Concealed thermostatic shower mixer,1/2" Concealed Thermostatic Mixer,2 outlet deviastop cartridge,wall mounted handshower bracket with wall elbow,400 mm shower arm,300 mm round showerhead 8 mm thick BRASS,Brass minimalistic one spray handshower,150 cm smooth SILVERFLEX Flexible Hose