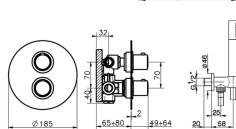

## Concealed thermostatic shower mixer SLIM\_SM0KT010

MODEL

SM0KT010

Concealed thermostatic shower mixer,1/2" Concealed Thermostatic Mixer,2 outlet deviastop cartridge,wall mounted handshower bracket with wall elbow,400 mm shower arm,300 mm round showerhead 8 mm thick BRASS,Brass minimalistic one spray handshower,150 cm smooth SILVERFLEX Flexible Hose

## CHARACTERISTICS

Cartridge Spare Parts 24.04A.PP 8x20 Plus P Thermostatic Valve

The Cisal Devia Stop technology allows to adjust the water flow and to direct it to the selected output point (overhead soaker, hand shower, etc).