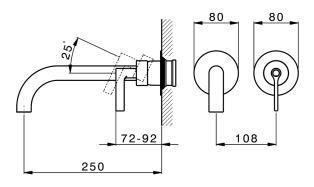

### MODEL **GC005511**

Exposed part for single lever washbasin valve, without concealed part, spout L.250 mm, for item Easy-Box ZA002450-ZA025510