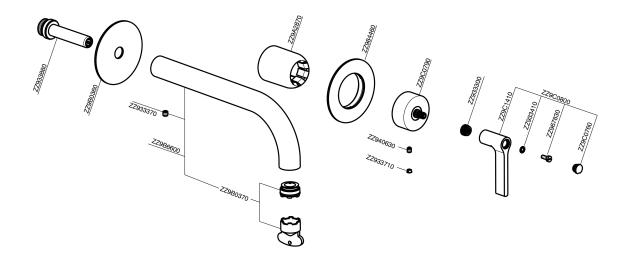

#### **CHARACTERISTICS**

Installation Concealed Required concealed parts ZA002450