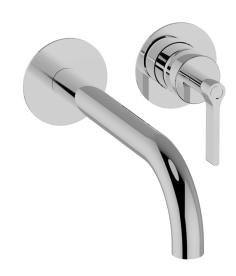

### MODEL **GC005511**

Exposed part for single lever washbasin valve, without concealed part, spout L.250 mm, for item Easy-Box ZA002450-ZA025510