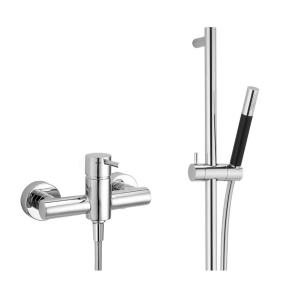

# Single lever shower mixer, with shower set NUOVA LESS\_LN000460

## MODEL LN000460

Single lever shower mixer, with shower set,60 cm slide rail kit with sliding bracket,Brass minimalistic one spray handshower,150 cm SUPREME smooth flexible hose