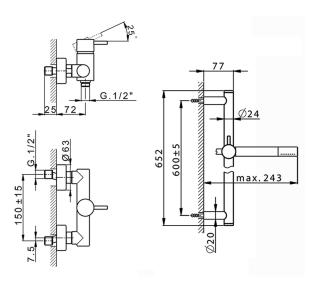

# Single lever shower mixer, with shower set NUOVA LESS\_LN000460

## MODEL LN000460

Single lever shower mixer, with shower set,60 cm slide rail kit with sliding bracket,Brass minimalistic one spray handshower,150 cm SUPREME smooth flexible hose

#### **CHARACTERISTICS**

Cartridge Spare Parts

ZZ95409000

35 mm Cartridge