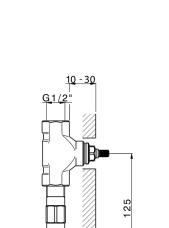

# Exposed part for concealed washbasin mixer GRACE\_GL013511

Exposed part for concealed washbasin mixer, without concealed part, for item ZA033511

#### **CHARACTERISTICS**

Installation Concealed ZA033511 Required concealed parts