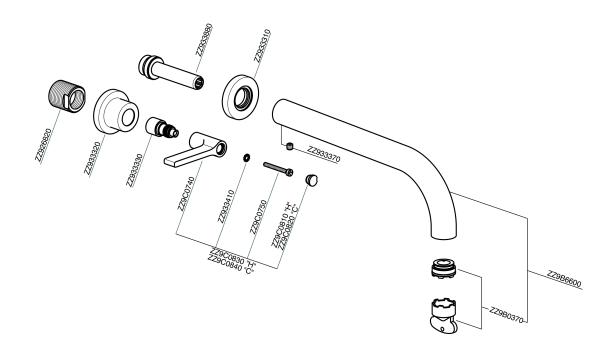

#### **CHARACTERISTICS**

Installation Concealed ZA033511 Required concealed parts

### Concealed washbasin mixer CONCEALED\_ZA033511

MODEL

Concealed washbasin mixer, right headvalve - left headvalve

ZA033511

#### **CHARACTERISTICS**

Concealed 1

2024-05-05