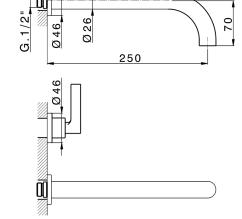

# Exposed part for concealed washbasin mixer GRACE\_GL013511

Exposed part for concealed washbasin mixer, without concealed part, for item ZA033511

#### **CHARACTERISTICS**

Installation Concealed ZA033511 Required concealed parts

# Exposed part for concealed washbasin mixer GRACE\_GL013511