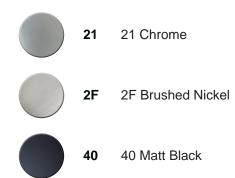

# cisal

## Single lever washbasin mixer EnergySave ALMA\_A3000475



MODEL **A3000475** 

Single lever washbasin mixer EnergySave,with automatic 1"1/4 automatic pop-up waste,G.3/8" stainless steel flexible hoses

ZZ95409000

#### AVAILABLE FINISHINGS



#### CHARACTERISTICS

Cartridge Spare Parts 35 mm Cartridge





#### EcoStop

EcoStop feature limits water flow to approximately 50% of maximum output with one point of resistance on setting. Push slightly past the middle stop only when full water output is required. This will save water up to 50%.



#### Thanks to the EnergySave device, only cold water will be drawn if the lever is operated in the central position, so that the water heater will not be engaged and no hot water wasted, leading to considerable savings in energy and costs. The temperature can be adjusted by rotating the lever to the left, until the desired temperature is reached.





### Single lever washbasin mixer EnergySave ALMA\_A3000475



A3000475

https://en.cisal.it/single-lever-washbasin-mixer-energysave-almaa30