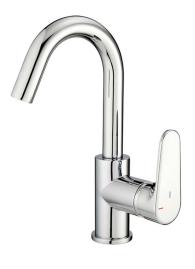

## Single lever washbasin mixer EnergySave ALMA\_A3000475

MODEL **A3000475** 

Single lever washbasin mixer EnergySave,with automatic 1"1/4 automatic pop-up waste,G.3/8" stainless steel flexible hoses

ZZ95409000