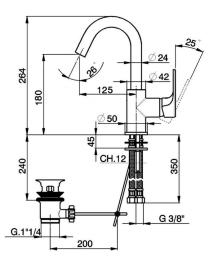

## Single lever washbasin mixer EnergySave ALMA\_A3000475

MODEL **A3000475** 

Single lever washbasin mixer EnergySave,with automatic 1"1/4 automatic pop-up waste,G.3/8" stainless steel flexible hoses

ZZ95409000

#### CHARACTERISTICS

Cartridge Spare Parts 35 mm Cartridge