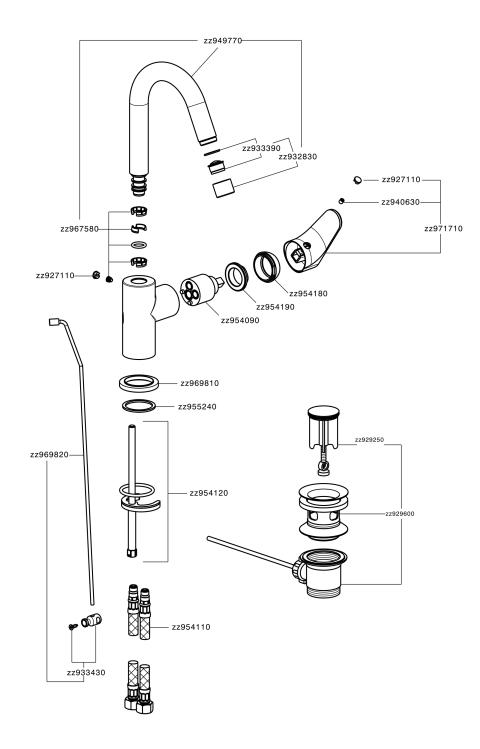

,G.3/8" stainless steel flexible hoses

ZZ95409000

#### AVAILABLE FINISHINGS



#### CHARACTERISTICS

Cartridge Spare Parts 35 mm Cartridge





#### EcoStop

EcoStop feature limits water flow to approximately 50% of maximum output with one point of resistance on setting. Push slightly past the middle stop only when full water output is required. This will save water up to 50%.



#### Thanks to the EnergySave device, only cold water will be drawn if the lever is operated in the central position, so that the water heater will not be engaged and no hot water wasted, leading to considerable savings in energy and costs. The temperature can be adjusted by rotating the lever to the left, until the desired temperature is reached.





### Single lever washbasin mixer EnergySave ALMA\_A3000475



A3000475

https://en.cisal.it/single-lever-washbasin-mixer-energysave-almaa3000475