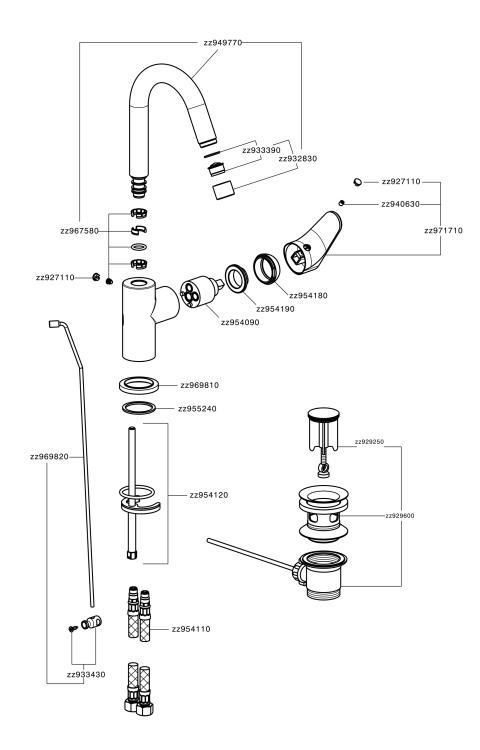

,G.3/8" stainless steel flexible hoses

ZZ95409000

#### AVAILABLE FINISHINGS



#### CHARACTERISTICS

Cartridge Spare Parts 35 mm Cartridge





#### EcoStop

EcoStop feature limits water flow to approximately 50% of maximum output with one point of resistance on setting. Push slightly past the middle stop only when full water output is required. This will save water up to 50%.



#### Thanks to the EnergySave device, only cold water will be drawn if the lever is operated in the central position, so that the water heater will not be engaged and no hot water wasted, leading to considerable savings in energy and costs. The temperature can be adjusted by rotating the lever to the left, until the desired temperature is reached.





### Single lever washbasin mixer EnergySave ALMA\_A3000475



https://en.cisal.it/single-lever-washbasin-mixer-energysave-almaa3000475