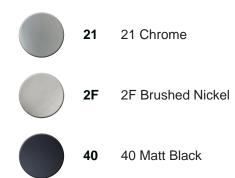

# cisal

## Single lever washbasin mixer EnergySave ALMA\_A3000475



MODEL **A3000475** 

Single lever washbasin mixer EnergySave,with automatic 1"1/4 automatic pop-up waste,G.3/8" stainless steel flexible hoses

ZZ95409000

#### AVAILABLE FINISHINGS



#### CHARACTERISTICS

Cartridge Spare Parts 35 mm Cartridge





#### EcoStop

EcoStop feature limits water flow to approximately 50% of maximum output with one point of resistance on setting. Push slightly past the middle stop only when full water output is required. This will save water up to 50%.



#### Thanks to the EnergySave device, only cold water will be drawn if the lever is operated in the central position, so that the water heater will not be engaged and no hot water wasted, leading to considerable savings in energy and costs. The temperature can be adjusted by rotating the lever to the left, until the desired temperature is reached.





### Single lever washbasin mixer EnergySave ALMA\_A3000475



https://en.cisal.it/single-lever-washbasin-mixer-energysave-almaa3000475