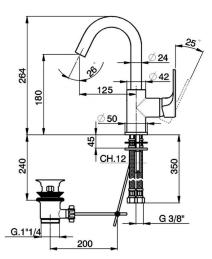

## Single lever washbasin mixer EnergySave ALMA\_A3000475

MODEL **A3000475** 

Single lever washbasin mixer EnergySave,with automatic 1"1/4 automatic pop-up waste,G.3/8" stainless steel flexible hoses

ZZ95409000