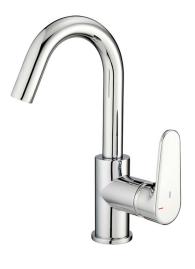

## Single lever washbasin mixer EnergySave ALMA\_A3000475

MODEL **A3000475** 

Single lever washbasin mixer EnergySave,with automatic 1"1/4 automatic pop-up waste,G.3/8" stainless steel flexible hoses

ZZ95409000

### Single lever washbasin mixer EnergySave ALMA\_A3000475

https://en.cisal.it/single-lever-washbasin-mixer-energysave-almaa3000475