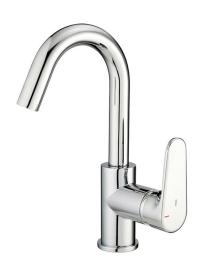

## Single lever washbasin mixer EnergySave ALMA\_A3000475

#### MODEL **A3000475**

Single lever washbasin mixer EnergySave,with automatic 1"1/4 automatic pop-up waste,G.3/8" stainless steel flexible hoses

# Single lever washbasin mixer EnergySave ALMA\_A3000475

A3000475

https://en.cisal.it/single-lever-washbasin-mixer-energysave-almaa3000475