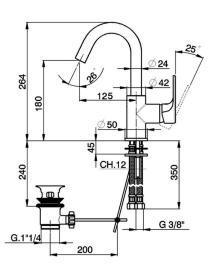

#### MODEL **A3000475**

Single lever washbasin mixer EnergySave,with automatic 1"1/4 automatic pop-up waste,G.3/8" stainless steel flexible hoses

#### **CHARACTERISTICS**

Cartridge Spare Parts

ZZ95409000

35 mm Cartridge