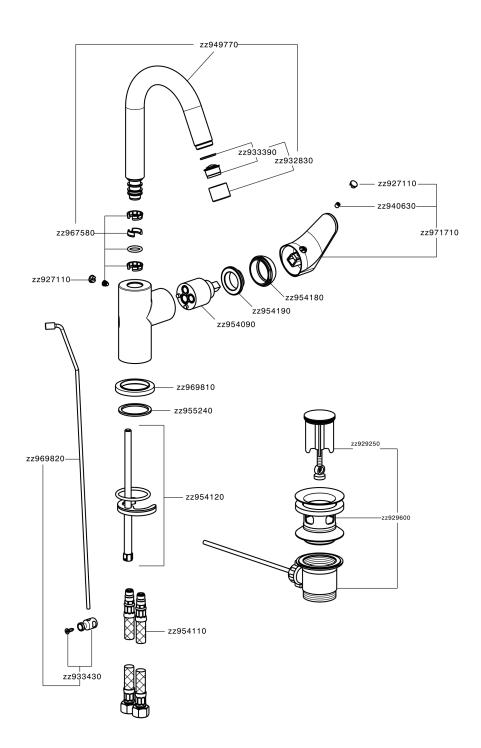

#### MODEL **A3000475**

Single lever washbasin mixer EnergySave,with automatic 1"1/4 automatic pop-up waste,G.3/8" stainless steel flexible hoses

#### **CHARACTERISTICS**

Cartridge Spare Parts

ZZ95409000

35 mm Cartridge