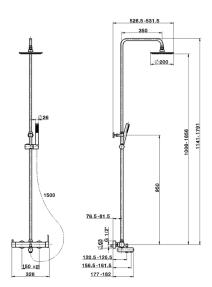

### MODEL **CV004120**

3-functions single lever bath set,2 outlet deviastop cartridge,adjustable riser column,sliding handshower bracket,ABS D.26 mm minimalistic one spray handshower,200 mm ABS round showerhead,150 cm smooth SILVERFLEX Flexible Hose