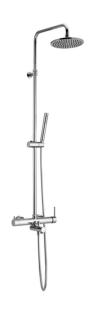

### MODEL **CV004120**

3-functions single lever bath set,2 outlet deviastop cartridge,adjustable riser column,sliding handshower bracket,ABS D.26 mm minimalistic one spray handshower,200 mm ABS round showerhead,150 cm smooth SILVERFLEX Flexible Hose