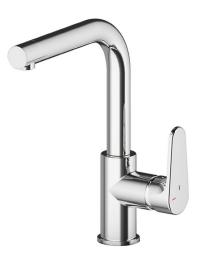

## Single lever sink mixer Energysave KITCHEN\_A3003535

MODEL A3003535

Single lever sink mixer Energysave, swivel spout,G.3/8" stainless steel flexible hoses