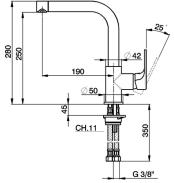

## Single lever sink mixer Energysave KITCHEN\_A3003535



MODEL A3003535

Single lever sink mixer Energysave, swivel spout,G.3/8" stainless steel flexible hoses

## **AVAILABLE FINISHINGS**



## **CHARACTERISTICS**

Cartridge Spare Parts

ZZ95409000

35 mm Cartridge





## EcoStop

EcoStop feature limits water flow to approximately 50% of maximum output with one point of resistance on setting. Push slightly past the middle stop only when full water output is required. This will save water up to 50%.



Thanks to the EnergySave device, only cold water will be drawn if the lever is operated in the central lever is operated in the central position, so that the water heater will not be engaged and no hot water wasted, leading to considerable savings in energy and costs. The temperature can be adjusted by rotating the lever to the left, until the desired temperature is reached.



2024-12-22