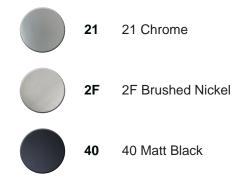

## Single lever sink mixer Energysave KITCHEN\_A3003535



MODEL A3003535

Single lever sink mixer Energysave, swivel spout,G.3/8" stainless steel flexible hoses

## **AVAILABLE FINISHINGS**



## **CHARACTERISTICS**

Cartridge Spare Parts

ZZ95409000

35 mm Cartridge





## EcoStop

EcoStop feature limits water flow to approximately 50% of maximum output with one point of resistance on setting. Push slightly past the middle stop only when full water output is required. This will save water up to 50%.



Thanks to the EnergySave device, only cold water will be drawn if the lever is operated in the central lever is operated in the central position, so that the water heater will not be engaged and no hot water wasted, leading to considerable savings in energy and costs. The temperature can be adjusted by rotating the lever to the left, until the desired temperature is reached.



2024-12-22