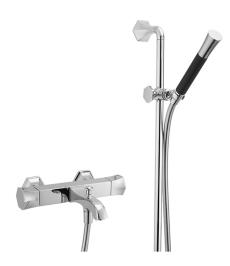

# Thermostatic bath-shower mixer with sliding bar CHERIE\_CES27010

### MODEL CES27010

Thermostatic bath-shower mixer with sliding bar,58 cm slide rail kit with sliding bracket,Chérie Brass one spray handshower,150 cm SUPREME smooth flexible hose