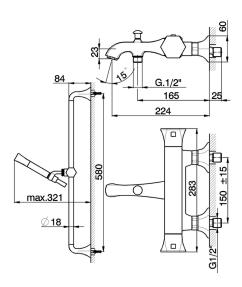

### MODEL CES27010

Thermostatic bath-shower mixer with sliding bar,58 cm slide rail kit with sliding bracket,Chérie Brass one spray handshower,150 cm SUPREME smooth flexible hose