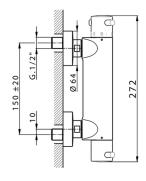

## MODEL LNT01010

Thermostatic shower mixer, without shower set, 1/2" M flexible connection

### **CHARACTERISTICS**

Cartridge Spare Parts 24.04A.PP

8x20 Plus P Thermostatic Valve