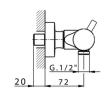

## MODEL LNT01010

Thermostatic shower mixer, without shower set, 1/2" M flexible connection

### **CHARACTERISTICS**

Cartridge Spare Parts 24.04A.PP

8x20 Plus P Thermostatic Valve