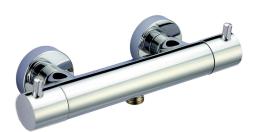

# Thermostatic shower mixer LESS MINIMAL\_LNT01010

## MODEL LNT01010

Thermostatic shower mixer, without shower set, 1/2" M flexible connection