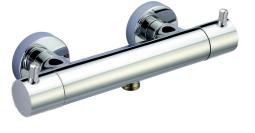

# Thermostatic shower mixer LESS MINIMAL\_LNT01010

MODEL LNT01010

Thermostatic shower mixer, without shower set, 1/2" M flexible connection