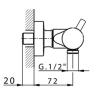

# Thermostatic shower mixer LESS MINIMAL\_LNT01010

MODEL LNT01010

Thermostatic shower mixer, without shower set, 1/2" M flexible connection

## CHARACTERISTICS

Cartridge Spare Parts 24.04A.PP 8x20 Plus P Thermostatic Valve