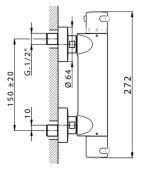

# Thermostatic shower mixer LESS MINIMAL\_LNT01010

MODEL LNT01010

Thermostatic shower mixer, without shower set, 1/2" M flexible connection

## CHARACTERISTICS

Cartridge Spare Parts 24.04A.PP 8x20 Plus P Thermostatic Valve