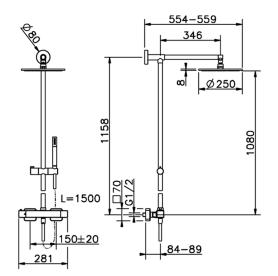

# MODEL RAC78020

Thermostatic shower column, 2-functions,2 outlet deviastop,not adjustable riser column,sliding handshower holder,Brass minimalistic one spray handshower,D.250 mm BRASS round showerhead,150 cm smooth SUPREME Flexible Hose