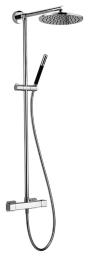

# Thermostatic shower column, 2-functions ROADSTER ACCENT\_RAC78020

# MODEL RAC78020

Thermostatic shower column, 2-functions,2 outlet deviastop,not adjustable riser column,sliding handshower holder,Brass minimalistic one spray handshower,D.250 mm BRASS round showerhead,150 cm smooth SUPREME Flexible Hose