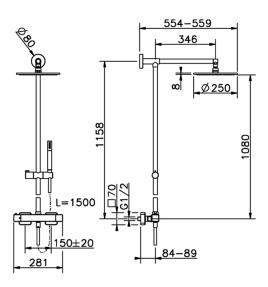

### MODEL RAC78020

Thermostatic shower column, 2-functions,2 outlet deviastop,not adjustable riser column,sliding handshower holder,Brass minimalistic one spray handshower,D.250 mm BRASS round showerhead,150 cm smooth SUPREME Flexible Hose