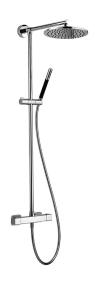

### MODEL RAC78020

Thermostatic shower column, 2-functions,2 outlet deviastop,not adjustable riser column,sliding handshower holder,Brass minimalistic one spray handshower,D.250 mm BRASS round showerhead,150 cm smooth SUPREME Flexible Hose