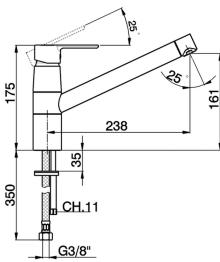

# Single lever sink mixer Energysave KITCHEN\_C2002585

**MODEL** C2002585

Single lever sink mixer Energysave, swivel spout, G.3/8" stainless steel flexible hoses

#### **CHARACTERISTICS**

Cartridge Spare Parts

ZZ96373000

35 mm Cartridge