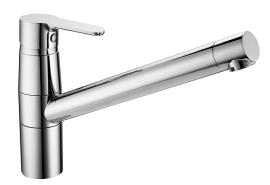

# Single lever sink mixer Energysave KITCHEN\_C2002585

**MODEL** C2002585

Single lever sink mixer Energysave, swivel spout, G.3/8" stainless steel flexible hoses