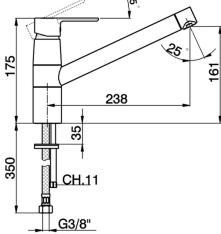

# Single lever sink mixer Energysave KITCHEN\_C2002585

**MODEL** C2002585

Single lever sink mixer Energysave, swivel spout, G.3/8" stainless steel flexible hoses

#### **CHARACTERISTICS**

Cartridge Spare Parts

ZZ96373000

35 mm Cartridge