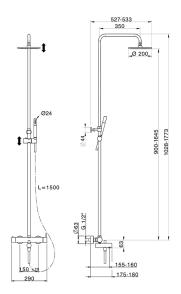

# 3-functions single lever bath set NUOVA LESS\_LN004120

#### MODEL **LN004120**

3-functions single lever bath set,2 outlet deviastop,adjustable riser column,sliding shower bracket,Brass minimalistic one spray handshower,200 mm round showerhead 8 mm thick BRASS,150 cm smooth SUPREME Flexible Hose