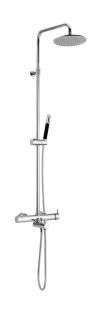

# 3-functions single lever bath set NUOVA LESS\_LN004120

#### MODEL **LN004120**

3-functions single lever bath set,2 outlet deviastop,adjustable riser column,sliding shower bracket,Brass minimalistic one spray handshower,200 mm round showerhead 8 mm thick BRASS,150 cm smooth SUPREME Flexible Hose