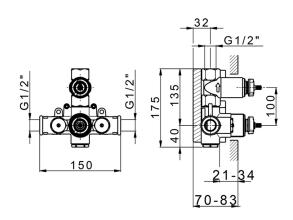

## Concealed thermostatic shower mixer, 1-outlet CONCEALED\_ZA009300

MODEL **ZA009300** 

Concealed thermostatic shower mixer, 1-outlet, stopvalve with 1/2" outlet, without trim kit

AVAILABLE FINISHINGS

04 04 Without finishing

### CHARACTERISTICS

Concealed1Cartridge Spare Parts24.04A.PP8x20 Plus P Thermostatic Valve