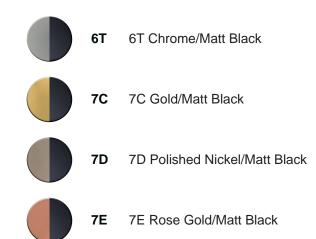

# cisal

# Exposed part for con.thermo.shower mixer 1-outlet CHERIE\_CF009300



MODEL **CF009300** 

Exposed part for con.thermo.shower mixer 1-outlet,stop valve,without concealed part,for items ZA009300

## AVAILABLE FINISHINGS



#### CHARACTERISTICS

| Installation             | Concealed |
|--------------------------|-----------|
| Required concealed parts | ZA009300  |



100



### Thermostatic

The Cisal thermostatic is your personal water manager, helping you to handle, control and save water and energy.



# cisal

## Concealed thermostatic shower mixer, 1-outlet CONCEALED\_ZA009300



MODEL **ZA009300** 

Concealed thermostatic shower mixer, 1-outlet, stopvalve with 1/2" outlet, without trim kit

AVAILABLE FINISHINGS



04 04 Without finishing

### CHARACTERISTICS

Concealed1Cartridge Spare Parts24.04A.PP8x20 Plus P Thermostatic Valve





### Thermostatic

The Cisal thermostatic is your personal water manager, helping you to handle, control and save water and energy.



2024-05-12