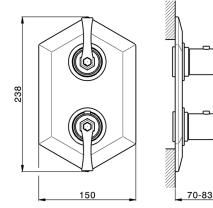

# Exposed part for con.thermo.shower mixer 1-outlet CHERIE\_CF009300

MODEL **CF009300** 

Exposed part for con.thermo.shower mixer 1-outlet,stop valve,without concealed part,for items ZA009300

#### CHARACTERISTICS

| Installation             | Concealed |
|--------------------------|-----------|
| Required concealed parts | ZA009300  |

100