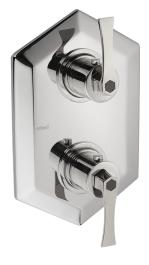

# Exposed part for con.thermo.shower mixer 1-outlet CHERIE\_CF009300

MODEL **CF009300** 

Exposed part for con.thermo.shower mixer 1-outlet,stop valve,without concealed part,for items ZA009300