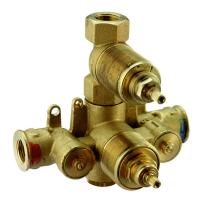

## Concealed thermostatic shower mixer, 1-outlet CONCEALED\_ZA009300

MODEL **ZA009300** 

Concealed thermostatic shower mixer, 1-outlet, stopvalve with 1/2" outlet, without trim kit

AVAILABLE FINISHINGS

04 04 Without finishing

### CHARACTERISTICS

Concealed1Cartridge Spare Parts24.04A.PP8x20 Plus P Thermostatic Valve