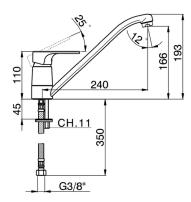

#### **MODEL** A3000585

Single lever sink mixer Energysave, swivel spout, G.3/8" stainless steel flexible hoses

#### **CHARACTERISTICS**

Cartridge Spare Parts

ZZ96373000

35 mm Cartridge