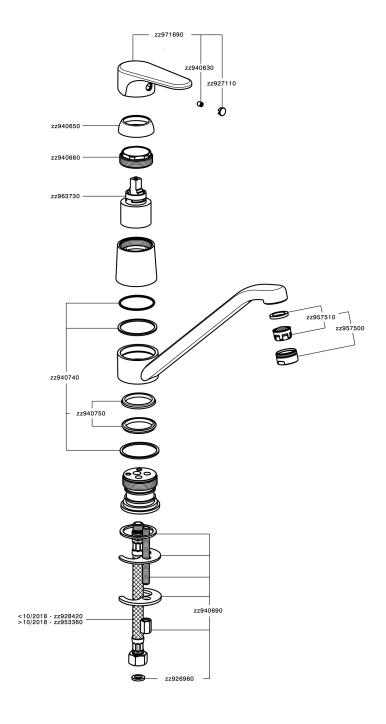

40 40 Matt Black

#### **CHARACTERISTICS**

Cartridge Spare Parts

ZZ96373000

35 mm Cartridge





### **EcoStop**

EcoStop feature limits water flow to approximately 50% of maximum output with one point of resistance on setting. Push slightly past the middle stop only when full water output is required. This will save water up to 50%.



## **EnergySave**

Thanks to the EnergySave device, only cold water will be drawn if the lever is operated in the central lever is operated in the central position, so that the water heater will not be engaged and no hot water wasted, leading to considerable savings in energy and costs. The temperature can be adjusted by rotating the lever to the left, until the desired temperature is reached.





# Single lever sink mixer Energysave KITCHEN\_A3000585



A3000585

https://en.cisal.it/single-lever-sink-mixer-energysave-kitchena3000585