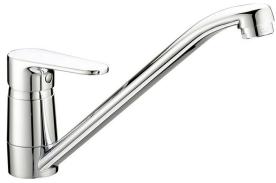

# Single lever sink mixer Energysave KITCHEN\_A3000585

#### **MODEL** A3000585

Single lever sink mixer Energysave, swivel spout, G.3/8" stainless steel flexible hoses