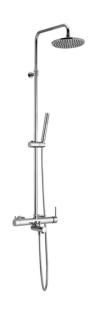

# 3-functions single lever bath set SHOWER COLUMNS\_CV004120

### MODEL **CV004120**

3-functions single lever bath set,2 outlet deviastop cartridge,adjustable riser column,sliding handshower bracket,ABS D.26 mm minimalistic one spray handshower,200 mm ABS round showerhead,150 cm smooth SILVERFLEX Flexible Hose