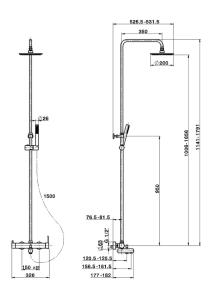

# 3-functions single lever bath set SHOWER COLUMNS\_CV004120

### MODEL **CV004120**

3-functions single lever bath set,2 outlet deviastop cartridge,adjustable riser column,sliding handshower bracket,ABS D.26 mm minimalistic one spray handshower,200 mm ABS round showerhead,150 cm smooth SILVERFLEX Flexible Hose