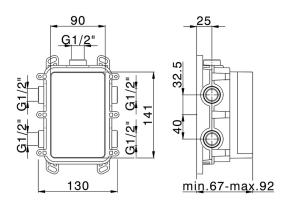

# One Box Universal Concealed Part ONE BOX\_ZA00B031

## MODEL ZA00B031

One Box Universal Concealed Part, for 1,2 or 3 outlet thermostatic or single lever, without trim kit, with noise reducers, with sealing gasket

# One Box Universal Concealed Part ONE BOX\_ZA00B030

MODEL ZA00B030

One Box Universal Concealed Part, for 1,2 or 3 outlet thermostatic or single lever, without trim kit, without noise reducers, with sealing gasket