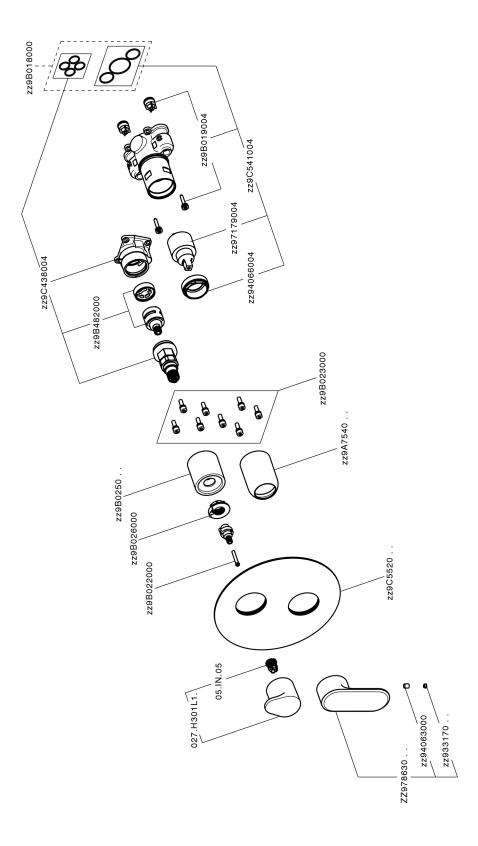

# Exposed part for Single Lever One Box Valve LINEAVIVA\_LV0BM030

## Exposed part for Single Lever One Box Valve LINEAVIVA\_LV0BM030

LV0BM030

https://en.cisal.it/exposed-part-for-single-lever-one-box-valve-lineavivalv0bm030