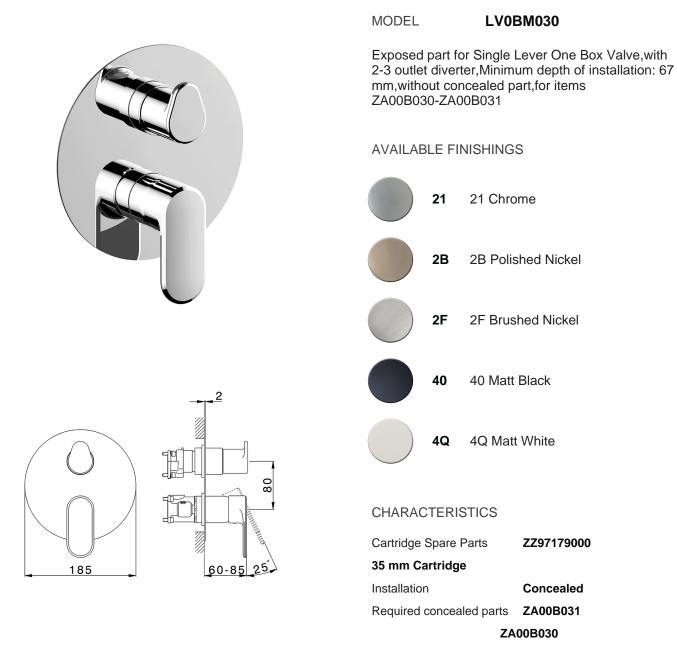

# Exposed part for Single Lever One Box Valve LINEAVIVA\_LV0BM030

## Exposed part for Single Lever One Box Valve LINEAVIVA\_LV0BM030

LV0BM030

https://en.cisal.it/exposed-part-for-single-lever-one-box-valve-lineavivalv0bm030