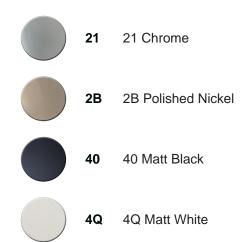

# cisal

## Single lever shower mixer, with shower set SLIM\_SM000460



MODEL **SM000460** 

Single lever shower mixer, with shower set,60 cm slide rail kit with sliding bracket,Brass minimalistic one spray handshower,150 cm SUPREME smooth flexible hose

### AVAILABLE FINISHINGS



### 51+051 51+051 51+051 51+051 51+051 51+051 51+051 51+051 51+051 51+051 51+051 51+051 51+051 51+051 51+051 51+051 51+051 51+051 51+051 51+051 51+051 51+051 51+051 51+051 51+051 51+051 51+051 51+051 51+051 51+051 51+051 51+051 51+051 51+051 51+051 51+051 51+051 51+051 51+051 51+051 51+051 51+051 51+051 51+051 51+051 51+051 51+051 51+051 51+051 51+051 51+051 51+051 51+051 51+051 51+051 51+051 51+051 51+051 51+051 51+051 51+051 51+051 51+051 51+051 51+051 51+051 51+051 51+051 51+051 51+051 51+051 51+051 51+051 51+051 51+051 51+051 51+051 51+051 51+051 51+051 51+051 51+051 51+051 51+051 51+051 51+051 51+051 51+051 51+051 51+051 51+051 51+051 51+051 51+051 51+051 51+051 51+051 51+051 51+051 51+051 51+051 51+051 51+051 51+051 51+051 51+051 51+051 51+051 51+051 51+051 51+051 51+051 51+051 51+