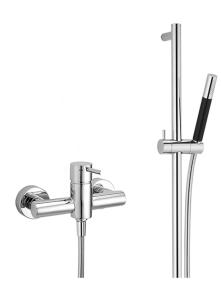

## Single lever shower mixer, with shower set SLIM\_SM000460

MODEL **SM000460** 

Single lever shower mixer, with shower set,60 cm slide rail kit with sliding bracket,Brass minimalistic one spray handshower,150 cm SUPREME smooth flexible hose