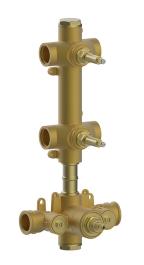

# 2 Function Concealed Thermostatic Valve CONCEALED\_ZA01V200

MODEL ZA01V200

2 Function Concealed Thermostatic Valve

## CHARACTERISTICS

| HF Thermostatic Valve |           |
|-----------------------|-----------|
| Cartridge Spare Parts | 23.51A.HF |
| Concealed             | 1         |
|                       |           |