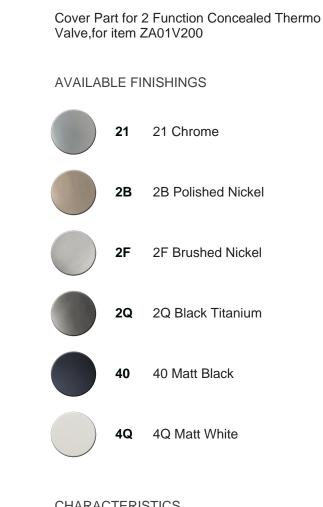

## Cover Part for 2 Function Concealed Thermo Valve WELLNESS\_RA01V200

MODEL



20

120

2



RA01V200

## **CHARACTERISTICS**

| Installation             | Concealed |
|--------------------------|-----------|
| Required concealed parts | ZA01V200  |



#### Thermostatic

338

The Cisal thermostatic is your personal water manager, helping you to handle, control and save water and energy.

150



# cisal

# 2 Function Concealed Thermostatic Valve CONCEALED\_ZA01V200



MODEL ZA01V200

2 Function Concealed Thermostatic Valve

## AVAILABLE FINISHINGS



04 04 Without finishing

## CHARACTERISTICS

| HF Thermostatic Valve |           |
|-----------------------|-----------|
| Cartridge Spare Parts | 23.51A.HF |
| Concealed             | 1         |
|                       |           |







### Thermostatic

The Cisal thermostatic is your personal water manager, helping you to handl