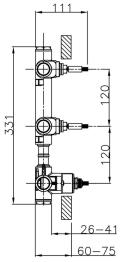

# 2 Function Concealed Thermostatic Valve CONCEALED\_ZA01V200

MODEL ZA01V200

2 Function Concealed Thermostatic Valve

## CHARACTERISTICS

| HF Thermostatic Valve |           |
|-----------------------|-----------|
| Cartridge Spare Parts | 23.51A.HF |
| Concealed             | 1         |
|                       |           |