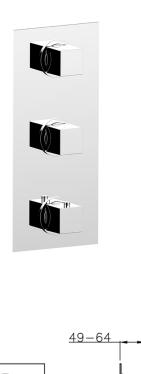

## Cover Part for 2 Function Concealed Thermo Valve WELLNESS\_RA01V200

MODEL

20

120

2

RA01V200

## **CHARACTERISTICS**

| Installation             | Concealed |
|--------------------------|-----------|
| Required concealed parts | ZA01V200  |