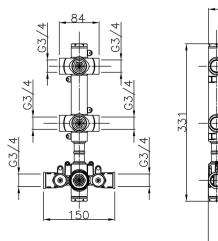

# 2 Function Concealed Thermostatic Valve CONCEALED\_ZA01V200

MODEL ZA01V200

2 Function Concealed Thermostatic Valve

## CHARACTERISTICS

| HF Thermostatic Valve |           |
|-----------------------|-----------|
| Cartridge Spare Parts | 23.51A.HF |
| Concealed             | 1         |
|                       |           |