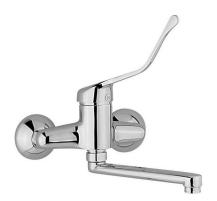

## **Exposed single lever sink mixer CLINIC\_EL000400**

MODEL **EL000400** 

Exposed single lever sink mixer, swivel spout

**AVAILABLE FINISHINGS** 

21 Chrome

**CHARACTERISTICS** 

Cartridge Spare Parts **ZZ92909000** 

## **Exposed single lever sink mixer CLINIC\_EL000400**