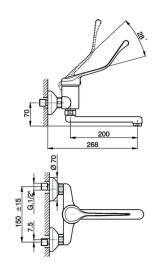

## **EL** 00040

- Monocomando lavello
- Single lever sink mixerEinhand-Spültischbatterie
- Mitigeur évier

| bar | PORTATA BOCCA DI ERIGAZIONE *  SPOUT FLOW RATE  DURCHFLUSS WANNENEINLAUF  DÉBIT BEC DÉVERSEUR  I/min. |
|-----|-------------------------------------------------------------------------------------------------------|
| 0.5 | 6                                                                                                     |
| 1   | 8                                                                                                     |
| 2   | 11.5                                                                                                  |
| 3   | 14                                                                                                    |
| 4   | 16                                                                                                    |
| 5   | 17.5                                                                                                  |

|  | NR  | DESCRIZIONE DESCRIPTION BESCHREIBUNG DÉSCRIPTION                                                                                           | N. CODICE<br>CODE NO.<br>WERKSNR.<br>NR. CODE | NR  | DESCR<br>DESCR<br>BESCHF<br>DÉSCR                                                                                        |
|--|-----|--------------------------------------------------------------------------------------------------------------------------------------------|-----------------------------------------------|-----|--------------------------------------------------------------------------------------------------------------------------|
|  | 1   | Leva clinica universale per monocomando<br>Lever for clinic mixer<br>Hebel t/Clinic Armaturen<br>Levier longue                             | ZA 00500 0                                    | 5   | Canna ovale interasse 185<br>Swinging spout 185<br>Auslauf Wandspueltisch-185<br>Bec orientable 185                      |
|  | 1-1 | Grano punta piana inox M.6x6<br>Screw-stainless steel M.6x6<br>Madenschraube M.6x6<br>Vis speciale inox M.6x6                              | ZZ 92645 0                                    | 5-1 | Aeratore M.24x1 IA<br>Mousseur M.24x1 IA<br>Perlator M.24x1 IA<br>Mousseur M.24x1 IA                                     |
|  | 1-2 | Placchetta per leva<br>Cap for lever<br>Abdeckkappe f/Hebel<br>Plaquette levier                                                            | ZZ 92710 0                                    | 5-2 | Cartuccia per aeratore M. 24x1<br>Mousseur cartridge M.24x1<br>Kart. f/Perlator M.24x1<br>Cartouche x mousseur M.24x1    |
|  | 2   | Copricartuccia senza ideogrammi<br>Escutcheon cartridge without ideogram<br>Abdeckkappe ohne Ideogramm<br>Couvre-cartouche sans ideogramme | ZZ 92718 0                                    | 6   | Eccentrico con rosone Excentric connection with escu S - Anschluss m.Rosette Excentrique + rosace                        |
|  | 3   | Calotta bloccaggio cartuccia piccola<br>Nut for mixing valve-small<br>Mutter f/Kartusche<br>Ecrou pour cartouche                           | ZZ 92603 0                                    | 6-1 | Guarnizione NBR 90 SH. 24x16<br>Gasket NBR 90 SH. 24x16x2,7<br>Dichtung NBR 90 SH. 24x16x2<br>Joint NBR 90 SH. 24x16x2,7 |
|  | 4   | Cartuccia monocomando piccola<br>Mixing valve - small size<br>Kartusche<br>Cartouche mitigeurs                                             | ZZ 92909 0                                    |     |                                                                                                                          |
|  |     |                                                                                                                                            |                                               |     |                                                                                                                          |

| DESCRIZIONE<br>DESCRIPTION<br>BESCHREIBUNG<br>DÉSCRIPTION            | N. CODICE<br>CODE NO.<br>WERKSNR.<br>NR. CODE | NR. | DESCRIZIONE<br>DESCRIPTION<br>BESCHREIBUNG<br>DÉSCRIPTION | N. CODICE<br>CODE NO.<br>WERKSNR.<br>NR. CODE |
|----------------------------------------------------------------------|-----------------------------------------------|-----|-----------------------------------------------------------|-----------------------------------------------|
| rasse 185<br><i>185</i><br>Jellisch-185<br><i>35</i>                 | ZZ 92814 0                                    |     |                                                           |                                               |
| IA<br>17 IA<br>IA<br>17 IA                                           | ZZ 92836 0                                    |     |                                                           |                                               |
| atore M. 24x1<br>Ige M.24x1<br>I.24x1<br>Isseur M.24x1               | ZZ 92695 0                                    |     |                                                           |                                               |
| osone<br>tion with escutcheon<br>Rosette<br>sace                     | ZZ 92848 0                                    |     |                                                           |                                               |
| 90 SH. 24x16x2,7<br>SH. 24x16x2,7<br>I SH. 24x16x2,7<br>I. 24x16x2,7 | ZZ 92689 0                                    |     |                                                           |                                               |
|                                                                      |                                               |     |                                                           |                                               |
|                                                                      |                                               |     |                                                           |                                               |