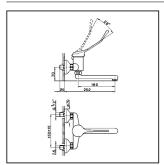

## **Exposed single lever sink mixer CLINIC\_EL000400**

MODEL **EL000400** 

Exposed single lever sink mixer, swivel spout

**AVAILABLE FINISHINGS** 

21 Chrome

**CHARACTERISTICS** 

Cartridge Spare Parts **ZZ92909000** 

## **Exposed single lever sink mixer CLINIC\_EL000400**

## **EL** 00040

- Monocomando lavello
- Single lever sink mixerEinhand-Spültischbatterie
- Mitigeur évier

| bar | PORTATA BOCCA DI ERIGAZIONE *  SPOUT FLOW RATE  DURCHFLUSS WANNENEINLAUF  DÉBIT BEC DÉVERSEUR  I/min. |
|-----|-------------------------------------------------------------------------------------------------------|
| 0.5 | 6                                                                                                     |
| 1   | 8                                                                                                     |
| 2   | 11.5                                                                                                  |
| 3   | 14                                                                                                    |
| 4   | 16                                                                                                    |
| 5   | 17.5                                                                                                  |