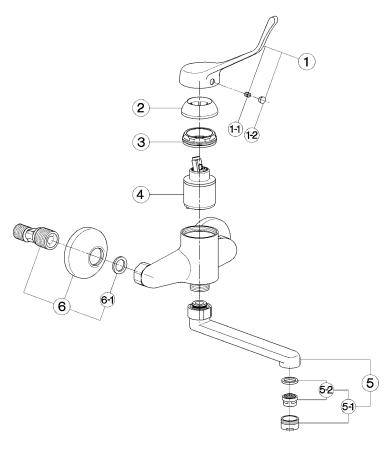

|  | NR  | DESCRIZIONE DESCRIPTION BESCHREIBUNG DÉSCRIPTION                                                                                           | N. CODICE<br>CODE NO.<br>WERKSNR.<br>NR. CODE | NR  | DESCR<br>DESCR<br>BESCHF<br>DÉSCR                                                                                        |
|--|-----|--------------------------------------------------------------------------------------------------------------------------------------------|-----------------------------------------------|-----|--------------------------------------------------------------------------------------------------------------------------|
|  | 1   | Leva clinica universale per monocomando<br>Lever for clinic mixer<br>Hebel t/Clinic Armaturen<br>Levier longue                             | ZA 00500 0                                    | 5   | Canna ovale interasse 185<br>Swinging spout 185<br>Auslauf Wandspueltisch-185<br>Bec orientable 185                      |
|  | 1-1 | Grano punta piana inox M.6x6<br>Screw-stainless steel M.6x6<br>Madenschraube M.6x6<br>Vis speciale inox M.6x6                              | ZZ 92645 0                                    | 5-1 | Aeratore M.24x1 IA<br>Mousseur M.24x1 IA<br>Perlator M.24x1 IA<br>Mousseur M.24x1 IA                                     |
|  | 1-2 | Placchetta per leva<br>Cap for lever<br>Abdeckkappe f/Hebel<br>Plaquette levier                                                            | ZZ 92710 0                                    | 5-2 | Cartuccia per aeratore M. 24x1<br>Mousseur cartridge M.24x1<br>Kart. f/Perlator M.24x1<br>Cartouche x mousseur M.24x1    |
|  | 2   | Copricartuccia senza ideogrammi<br>Escutcheon cartridge without ideogram<br>Abdeckkappe ohne Ideogramm<br>Couvre-cartouche sans ideogramme | ZZ 92718 0                                    | 6   | Eccentrico con rosone Excentric connection with escu S - Anschluss m.Rosette Excentrique + rosace                        |
|  | 3   | Calotta bloccaggio cartuccia piccola<br>Nut for mixing valve-small<br>Mutter f/Kartusche<br>Ecrou pour cartouche                           | ZZ 92603 0                                    | 6-1 | Guarnizione NBR 90 SH. 24x16<br>Gasket NBR 90 SH. 24x16x2,7<br>Dichtung NBR 90 SH. 24x16x2<br>Joint NBR 90 SH. 24x16x2,7 |
|  | 4   | Cartuccia monocomando piccola<br>Mixing valve - small size<br>Kartusche<br>Cartouche mitigeurs                                             | ZZ 92909 0                                    |     |                                                                                                                          |
|  |     |                                                                                                                                            |                                               |     |                                                                                                                          |

| DESCRIZIONE<br>DESCRIPTION<br>BESCHREIBUNG<br>DÉSCRIPTION            | N. CODICE<br>CODE NO.<br>WERKSNR.<br>NR. CODE | NR. | DESCRIZIONE<br>DESCRIPTION<br>BESCHREIBUNG<br>DÉSCRIPTION | N. CODICE<br>CODE NO.<br>WERKSNR.<br>NR. CODE |
|----------------------------------------------------------------------|-----------------------------------------------|-----|-----------------------------------------------------------|-----------------------------------------------|
| rasse 185<br><i>185</i><br>Jellisch-185<br><i>35</i>                 | ZZ 92814 0                                    |     |                                                           |                                               |
| IA<br>17 IA<br>IA<br>17 IA                                           | ZZ 92836 0                                    |     |                                                           |                                               |
| atore M. 24x1<br>Ige M.24x1<br>I.24x1<br>Isseur M.24x1               | ZZ 92695 0                                    |     |                                                           |                                               |
| osone<br>tion with escutcheon<br>Rosette<br>sace                     | ZZ 92848 0                                    |     |                                                           |                                               |
| 90 SH. 24x16x2,7<br>SH. 24x16x2,7<br>I SH. 24x16x2,7<br>I. 24x16x2,7 | ZZ 92689 0                                    |     |                                                           |                                               |
|                                                                      |                                               |     |                                                           |                                               |
|                                                                      |                                               |     |                                                           |                                               |