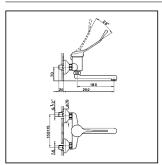

## **EL** 00040

- Monocomando lavello
- Single lever sink mixerEinhand-Spültischbatterie
- Mitigeur évier

| bar | PORTATA BOCCA DI ERIGAZIONE *  SPOUT FLOW RATE  DURCHFLUSS WANNENEINLAUF  DÉBIT BEC DÉVERSEUR  I/min. |
|-----|-------------------------------------------------------------------------------------------------------|
| 0.5 | 6                                                                                                     |
| 1   | 8                                                                                                     |
| 2   | 11.5                                                                                                  |
| 3   | 14                                                                                                    |
| 4   | 16                                                                                                    |
| 5   | 17.5                                                                                                  |

\* con resistenza silenziosa della classe di portata A (15 l/min. a 3 bar) with hydraulic resistance of flow rate class A (15 l/min. at 3 bar) mit geräuscharmen Widerstand der Durchflussklasse A (15 l/min. bei 3 bar) avec aérateur classe A (15 l/min. à 3 bar)