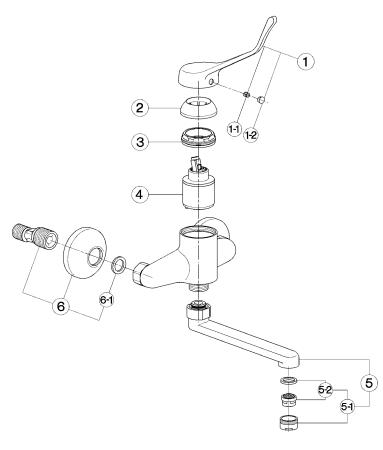

| NR  |                                                                                       | DESCRIZIONE<br>DESCRIPTION<br>BESCHREIBUNG<br>DÉSCRIPTION | CODE NO.<br>WERKSNR.<br>NR. CODE | NA  | DESCRIZ<br>DESCRIP<br>BESCHREI<br>DÉSCRIP                                                                                    |
|-----|---------------------------------------------------------------------------------------|-----------------------------------------------------------|----------------------------------|-----|------------------------------------------------------------------------------------------------------------------------------|
| 1   | Leva clinica univer<br>Lever for clinic mix<br>Hebel f/Clinic Arma<br>Levier longue   |                                                           | ZA 00500 0                       | 5   | Canna ovale interasse 185<br>Swinging spout 185<br>Auslauf Wandspueltisch-185<br>Bec orientable 185                          |
| 1-1 | Grano punta piana<br>Screw-stainless ste<br>Madenschraube M<br>Vis speciale inox M    | <i>eel M.6x6</i><br>.6x6                                  | ZZ 92645 0                       | 5-1 | Aeratore M.24x1 IA<br>Mousseur M.24x1 IA<br>Perlator M.24x1 IA<br>Mousseur M.24x1 IA                                         |
| 1-2 | Placchetta per leva<br>Cap for lever<br>Abdeckkappe f/Heb<br>Plaquette levier         |                                                           | ZZ 92710 0                       | 5-2 | Cartuccia per aeratore M. 24x1<br>Mousseur cartridge M.24x1<br>Kart. t/Perlator M.24x1<br>Cartouche x mousseur M.24x1        |
| 2   | Copricartuccia sen:<br>Escutcheon cartrid;<br>Abdeckkappe ohne<br>Couvre-cartouche:   | ge without ideogram<br>Ideogramm                          | ZZ 92718 0                       | 6   | Eccentrico con rosone Excentric connection with escutch S - Anschluss m.Rosette Excentrique + rosace                         |
| 3   | Calotta bloccaggio<br>Nut for mixing valv<br>Mutter f/Kartusche<br>Ecrou pour cartoud | re-small                                                  | ZZ 92603 0                       | 6-1 | Guarnizione NBR 90 SH. 24x16x2<br>Gasket NBR 90 SH. 24x16x2,7<br>Dichtung NBR 90 SH. 24x16x2,7<br>Joint NBR 90 SH. 24x16x2,7 |
| 4   | Cartuccia monocor<br>Mixing valve - sma<br>Kartusche<br>Cartouche mitigeur            | all size                                                  | ZZ 92909 0                       |     |                                                                                                                              |

| NR  | DESCRIZIONE DESCRIPTION BESCHREIBUNG DÉSCRIPTION                                                                               | N. CODICE<br>CODE NO.<br>WERKSNR.<br>NR. CODE | NR. | DESCRIZIONE<br>DESCRIPTION<br>BESCHREIBUNG<br>DÉSCRIPTION | N. CODICE<br>CODE NO.<br>WERKSNR.<br>NR. CODE |
|-----|--------------------------------------------------------------------------------------------------------------------------------|-----------------------------------------------|-----|-----------------------------------------------------------|-----------------------------------------------|
| 5   | Canna ovale interasse 185<br>Swinging spout 185<br>Auslauf Wandspueltisch-185<br>Bec orientable 185                            | ZZ 92814 0                                    |     |                                                           |                                               |
| 5-1 | Aeratore M.24x1 IA<br>Mousseur M.24x1 IA<br>Perlator M.24x1 IA<br>Mousseur M.24x1 IA                                           | ZZ 92836 0                                    |     |                                                           |                                               |
| 5-2 | Cartuccia per aeratore M. 24x1 Mousseur cartridge M.24x1 Kart. 1/Perlator M.24x1 Cartouche x mousseur M.24x1                   | ZZ 92695 0                                    |     |                                                           |                                               |
| 6   | Eccentrico con rosone Excentric connection with escutcheon S - Anschluss m.Rosette Excentrique + rosace                        | ZZ 92848 0                                    |     |                                                           |                                               |
| 6-1 | Guarnizione NBR 90 SH. 24x16x2,7<br>Gasket NBR 90 SH. 24x16x2,7<br>Dichtung NBR 90 SH. 24x16x2,7<br>Joint NBR 90 SH. 24x16x2,7 | ZZ 92689 0                                    |     |                                                           |                                               |
|     |                                                                                                                                |                                               |     |                                                           |                                               |
|     |                                                                                                                                |                                               |     |                                                           | FI 4                                          |